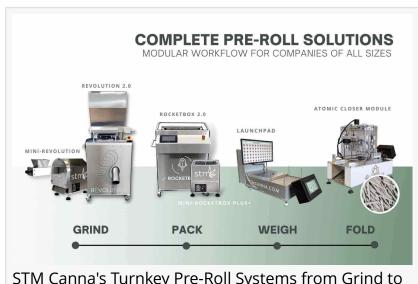

STM Canna's Turnkey Pre-Roll Systems from Grind to Pack to Weigh to Close

Attendees will get a first-hand look at STM Canna's complete pre-roll turnkey workflow and the opportunity to consult with our knowledgeable staff.

roll workflow process.

STM's focus at CannaCon Detroit will include a demo of the complete automation workflow system featuring the STM Mini-Revolution grinder, the popular STM Mini-RocketBox Plus pre-roll machine, the LaunchPad pre-roll scale and the Atomic Closer automated pre-roll closing machine.

STM Canna's turnkey systems are modular, small form and high impact workflow solutions designed specifically for companies of all sizes. The unique system includes everything needed from grind to close.