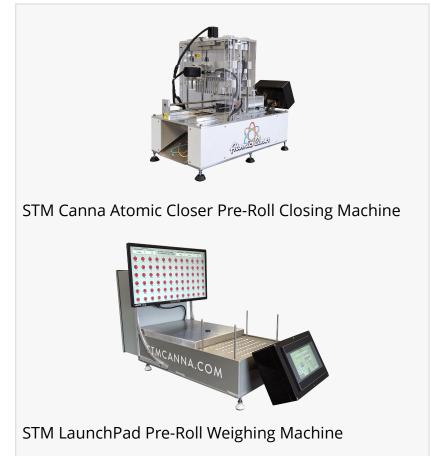

The STM Canna LaunchPad is the only scale available which can simultaneously weigh 72 pre-rolls in a matter of seconds"

Erik Blackerby

The feature of this expo is the brand new LaunchPad scale and Atomic Closer. Both of these systems compliment the complete STM turnkey workflow system. The LaunchPad lowers operational overhead by dramatically increasing production speed and output, and reducing waste.

"The LaunchPad is the only scale available which can simultaneously weigh 72 pre-rolls in a matter of seconds," Erik Blackerby, STM Canna's Chief Operating Officer said.

"It allows operators to define specific target weight parameters and tolerance percentages quickly and easily, with results immediately visible on a 20" heads-up display."

The Atomic Closer is the only ultra compact pre-roll closing machine designed to incorporate the human touch for a true premium quality look and feel. The It can close 72 pre-rolls in 45 seconds with a professional crown folded finish, and functions as the important final step in STM's pre-