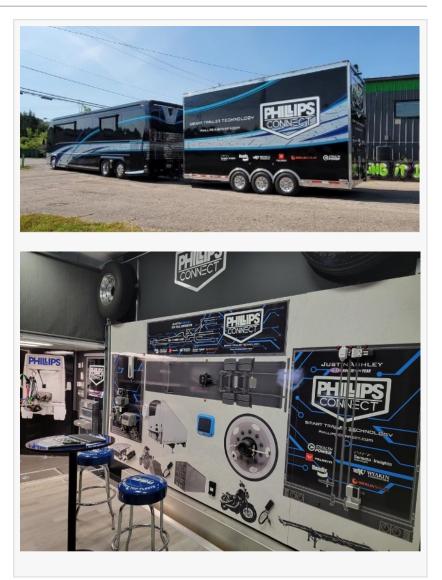

## Phillips Connect Announces its "Trade Show on Wheels"

Phillips Connect Hits The Road with Solar-Powered "Trade Show on Wheels" Smart-Trailer

IRVINE, CA, UNITED STATES, July 13, 2022 /EINPresswire.com/ -- Phillips Connect is bringing its innovative technology to the front door of North American fleet operations with its state-of-the-art, solar-powered tech trailer. This trailer showcases and demonstrates its complete offering of premier smart-trailer solutions that are already helping fleets increase uptime, maximize their efficiencies, increase ROIs, and reduce CSA violations.

Connect's advanced telematics solutions can most effectively evolve for optimal fleet management.

Phillips Connect's EVP, Jim Epler is traveling across the country to schedule private consultations with commercial fleet operations, giving them the unique opportunity to see, touch, and feel Phillips Connect's complete product suite. Epler is meeting with customers in the tech trailer to learn in-depth about their unique needs, collaborating with them to tailor the best solution for their operation. Live demos are also conducted to pull data from the devices and visually

The trailer also showcases Phillips Industries' highly regarded back-of-cab solutions, as well as solutions from its exclusive partners: Sensata, Bendix, and Velociti. Each partner brings its own unique, best-in-class product or service to the trailer's display, offering fleets an elite array of solutions. With Sensata's intelligent sensor technology, Bendix's industry-leading braking solutions, and Velociti's smart trailer installations, customers will have the ability to hand-select the package that will help deliver their fleets the highest ROI.