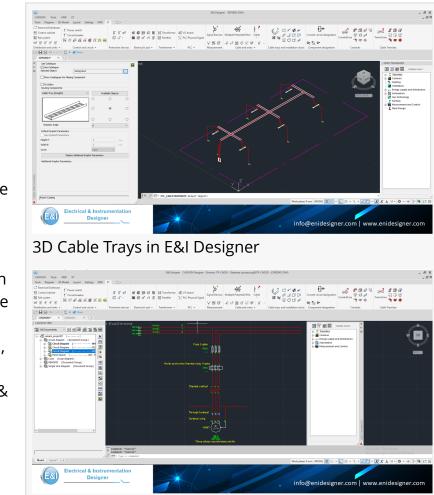

What makes E&I Designer 'Smart & Unique' independent solution?

Its development was based on a set objective i.e., equilibrium between time, quality, and cost. It addresses the growing need for interoperability and real-time data integration in industrial enterprise environments intelligently. E&I Designer is a one bundled solution with an embedded CAD graphic engine and an internal database for creating intelligent schematics, controls design, 3D cable trays & panel layouts, conduits & trenches, cable scheduler & comes with sizing calculations and automated reports generation (BOM, MTO, Lists, etc.) capabilities.

Its intuitive interface automates complex tasks, such as contact crossreferencing and terminal drawings.

Intelligent Schematics in E&I Designer

Also, all 2D and 3D designs and data/information are integrated throughout the project lifecycle (one of the top listed concerns of the industry). Engineering efficiency in any Industry often gets hampered due to repetitive revisions which result in erroneous deliverables and project delays. With E&I Designer, the users have the capability of Quality Check via "Logic Analyzer" and Revision Control & Change Management, which helps in defining the check routines and quickly update any changes or modification for error-free deliverables and on-time project completion. Also, E&I Designer features robust Document Management system for structured keep up of all the project related documents. Thus, it improves the overall design quality, quickens turn-around time, shortens time-to-market and enhances process efficacy. To sum it all up, with E&I Designer one can create all types of Electrical Design and perform Project Planning effortlessly, in an intelligent and automated way.