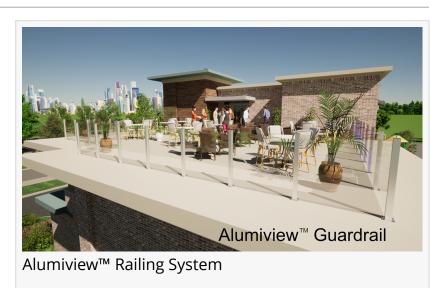

Windscreen System. Alumiview<sup>™</sup> is an aluminum and <u>glass guardrail</u> and windscreen system designed for commercial applications.

## "

We are thrilled to offer architects and contractors a cost-effective, quality modular railing system with short lead times and easy installation,"

Matt Palmer, President of GRECO's U.S. Operations Alumiview<sup>™</sup> offers architects and building owners a quality aluminum and glass railing system at an affordable price. The modular design offers quick and easy installation with various mounting options. The new module system is ideal for patios, decks, pools, and rooftops. It can be used as a traditional guardrail or expanded in height, up to eight feet tall, creating a windscreen design that protects patrons from high wind gusts.

"We are thrilled to offer architects and contractors a cost-

effective, quality modular railing system with short lead times and easy installation," says Matt Palmer, President of GRECO's U.S. Operations. "We designed the windscreen system to integrate with the guardrail if desired, providing a uniform look and design."