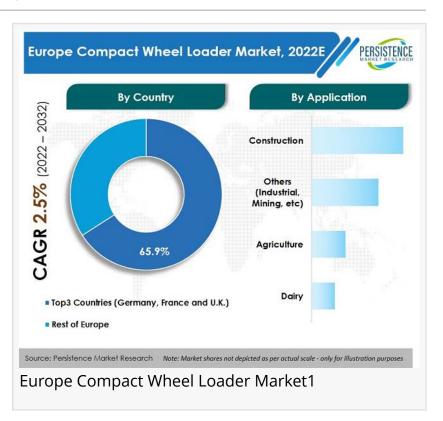

Request For Free Sample Report@ https://www.persistencemarketresearch.com/samples/33073

Key Takeaways from Market Study

By application, the construction segment is projected to hold a market share of 40.7% by 2032.

Conventional propulsion is anticipated to hold the largest market share of 90.5%. By horsepower, the 57hp to 90hp segment is projected to create an absolute \$ opportunity of nearly US\$ 196 Mn from 2022 to 2032.

By country, Germany is anticipated to account for the largest market share of 37.8% by 2032. France is projected to register an absolute \$ opportunity of US\$ 72.4 Mn from 2022 to 2032. "Economic reforms in Europe as well as increased private equity investments in construction equipment manufacturing are expected to positively impact market growth," says a Persistence Market Research analyst.