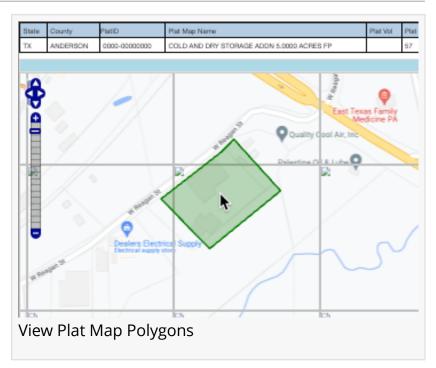

Searches for plats are available in Texas and Colorado by specific counties. A results grid shows matches where plat documents may be added to a cart for purchase and download. The new View in Map function generates a plat polygon over a google

map where it can be viewed in relation to its surroundings in a street or satellite view.

"Viewing a plat polygon in a GIS map is our most requested feature. Our customers may now preview the location, description and satellite view all in one interface." said Anil Adoni, Imersion GIS President.