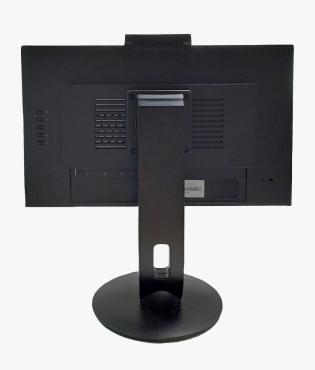

AIO Thin Client TC238-JL backside

AIO Thin Client TC238-JL 90-degree turn-around

Online meetings are everyday business activities, choosing TC238-JL to work from home will make video calls easier, whether you are using Zoom, Microsoft Teams, or Skype, the user will have higher quality pictures to show other callers. More, using the built-in dual digital microphone will make for better sound quality.