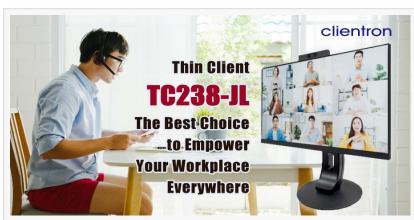

## Work from Home with Clientron Thin Client TC238-JL

Clientron TC238-JL is the best choice to empower the flexibility of your workplace everywhere.

NEW TAIPEI CITY, TAIWAN, TAIWAN, October 6, 2022 /EINPresswire.com/ -- Clientron introduces the latest all-inone thin client, the TC238-JL, featuring an Intel® Jasper Lake Quad-Core processor with a 5 million pixels webcam and dual microphones to improve the quality of video conference calls in the virtual desktop infrastructure (VDI) work environments.

Clientron Thin Client TC238-JL Empower Your Workplace Everywhere

COVID-19 has not only changed the way we live and work but also shaped the new demand for

Online meetings are everyday business activities, choosing TC238-JL to work from home will make video calls easier, and the user will have higher quality pictures to show other callers."