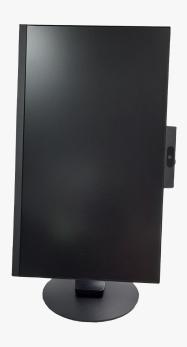

AIO Thin Client TC238-JL backside

AIO Thin Client TC238-JL 90-degree turn-around

Online meetings are everyday business activities, choosing TC238-JL to work from home will make video calls easier, whether you are using Zoom, Microsoft Teams, or Skype, the user will have higher quality pictures to show other callers. More, using the built-in dual digital microphone will make for better sound quality.