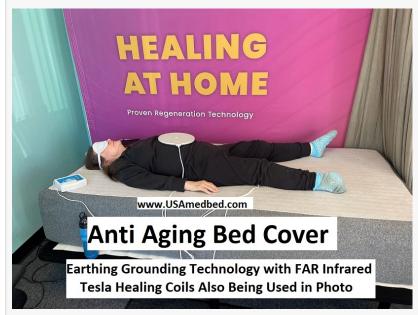

Anti-aging bed covers may be one of the more simple yet powerful technology products being offered with earthing, grounding, and FAR infrared. These bed covers assist the body with removing EMF radiation, providing electrons, and neutralizing free radicals along with improved circulation and increased energy with ATP production. The

anti-aging bed covers work by just laying down on the cover and the effects with better sleep and recovery are some of the most reported benefits people are experiencing.

Another very fast and popular technology includes terahertz wands which are frequency-based devices that look and work much like a hair dryer but also provide terahertz, quantum scaler, and quartz crystal frequencies and technology. This frequency coming from the wand assists the body with cellular function, detoxification, cellular regeneration, and circulation. The technologies assist the body with all types of health and wellness issues including stiffness, soreness, arthritis, joint pain, kidney functions, gums and mouth, and all types of skin-related issues including wrinkles, Psoriasis, acne, rashes, and more.

Terahertz wands and terahertz wand models using light and frequency based technologies

A woman lays down on the Anti Aging bed Cover while using the Tesla healing paddles

When it comes to more powerful med