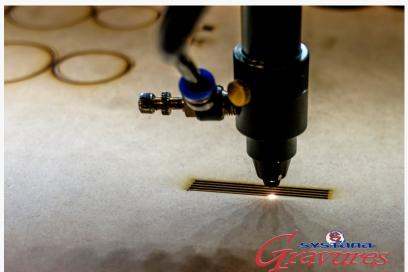

Another preferred method for creating trademarks and artistic signatures on the wooden surface is laser etching. In contrast to engraving, which removes a sizeable layer, etching removes only a thin layer, around 0.002mm, from the wood, making the resulting mark or design permanent. Marks, emblems, or an artist's signature are ideal laser engraving applications. Although any laser cutter can etch, certain woods work better than others when processing by laser.

A professional knows the suitable woods for laser engraving and etching. Depending on the wood, they can use higher or lower power settings when working with a laser machine. For example, Adler is excellent for laser inscription projects. On the other hand, cherry timber with high web content or maple timber is suitable for laser etching images and other tasks.