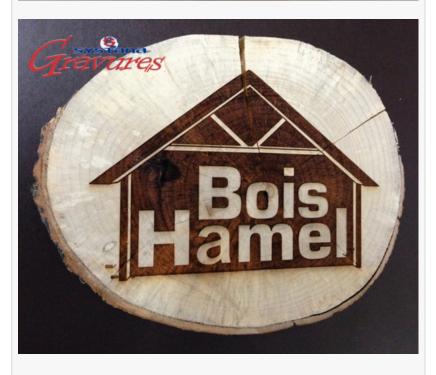

## Gravure Laser.

There are endless possibilities with <u>laser marking</u> and engraving for businesses looking to differentiate themselves with professionally finished logos, photos, sentences, and personalized inscriptions. In addition, designing or crafting with sophisticated laser technology becomes much easier and offers different design patterns and finishes on suitable wooden blocks.

Since it can provide a variety of engraving characteristics and cut precisely, laser technology is the preferred method for enhancing the beauty of wood material and transforming it into a one-of-a-kind craft. In general, wood engraving offers a great deal of freedom. Professional laser engraving service providers may customize anything from boxes to plaques to pieces of wood with company logos. In addition, many professional companies, such as Systana Gravure Laser, a