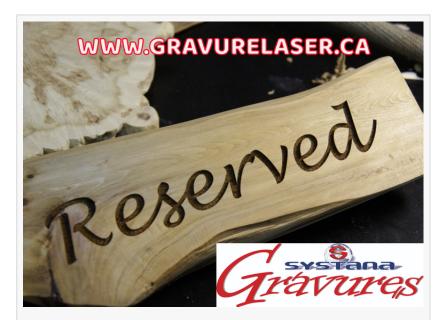

Since it can provide a variety of engraving characteristics and cut precisely, laser technology is the preferred method for enhancing the beauty of wood material and transforming it into a one-of-a-kind craft. In general, wood engraving offers a great deal of freedom. Professional laser engraving service providers may customize anything from boxes to plaques to pieces of wood with company logos. In addition, many professional companies, such as Systana Gravure Laser, a

pioneer in the commercial signage industry, provide a personalized <u>wood laser engraving service</u> with in-house designers and the latest equipment to meet the client's expectations.

"Great experience with Sébastien, the representative who came quickly to come and see our company and present us with visuals adapted to our needs. The quality of the products is beyond doubt, and the service is fast and professional. Flawless!" - Simon Tremblay