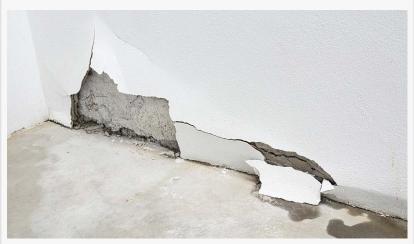

knowledge, experience, and immense resources to restore your home's foundation efficiently and effectively.

What causes foundation and slab failure in Grapevine Texas? Foundation Repair in Texas typically is caused by water, too much water can cause foundation failure, or not enough water can cause slab failure. In Texas, the soil gets hot and then dry, the soil tends to shrink and then can develop cracks that do not adequately support the weight of the structure like homes, so then the homeowner experiences settlement. Droughts cause soil to shrink and decouple from the foundations and slabs of houses. This also can lead to the generation of cavities and gaps between the ground and the foundations. This removes the natural support between the ground and the foundation of the house which can lead to cracks and failure of the slab. Cracks will begin to form and increase as gravity continues to push the weight of your home down onto

How to know if you have a foundation or slab failure?

The symptoms of a slab or foundation crack are

- 1.) Windows and doors that stick or won't open as easily as they use to.
- 2.) Cracks in the floor or decoupling of wood boards cracked tiles, or even water coming up from the floor.
- 3.) Uneven or the bowing floors as they bend.
- 4.) Typically Zig-Zag cracked or bowed walls
- 5.) Bowing and rotation of walls `
- 6.) Zig-Zag or diagonal cracks at the corners of windows and doors or even in the brock around the house.
- 7.) Cracked or out-of-place molding that is coming loose
- 8.) Stairs and step cracks both inside and outside of the house
- 9.) Walls that no longer meet the ceiling and floors
- 10.) Porches that are decoupling from the house
- 11.) Chimneys that are separating from the house

12.) Water intrusion in the basement and other low-lying areas of the house.

How to Repair Cracked Slabs and Foundations?

There are many methods to repair cracked slabs and foundations. The following is a short list of some of the options available to homeowners. There are also many ways to prevent foundation and slack cracks.