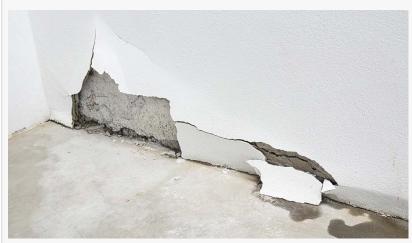

How to know if you have a foundation or slab failure? The symptoms of a slab or foundation crack are

1.) Windows and doors that stick or won't open as easily as they use to.

2.) Cracks in the floor or decoupling of wood boards cracked tiles, or even water coming up from the floor.

- 3.) Uneven or the bowing floors as they bend.
- 4.) Typically Zig-Zag cracked or bowed walls
- 5.) Bowing and rotation of walls `

6.) Zig-Zag or diagonal cracks at the corners of windows and doors or even in the brock around the house.

- 7.) Cracked or out-of-place molding that is coming loose
- 8.) Stairs and step cracks both inside and outside of the house
- 9.) Walls that no longer meet the ceiling and floors
- 10.) Porches that are decoupling from the house
- 11.) Chimneys that are separating from the house
- 12.) Water intrusion in the basement and other low-lying areas of the house.