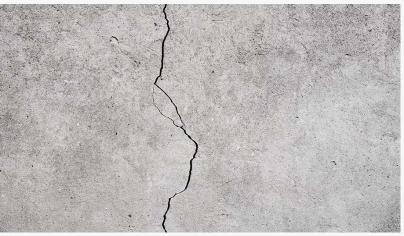

How to know if you have a foundation or slab failure? The symptoms of a slab or foundation crack are

1.) Windows and doors that stick or won't open as easily as they use to.

2.) Cracks in the floor or decoupling of wood boards cracked tiles, or even water coming up from the floor.

- 3.) Uneven or the bowing floors as they bend.
- 4.) Typically Zig-Zag cracked or bowed walls
- 5.) Bowing and rotation of walls `

6.) Zig-Zag or diagonal cracks at the corners of windows and doors or even in the brock around the house.