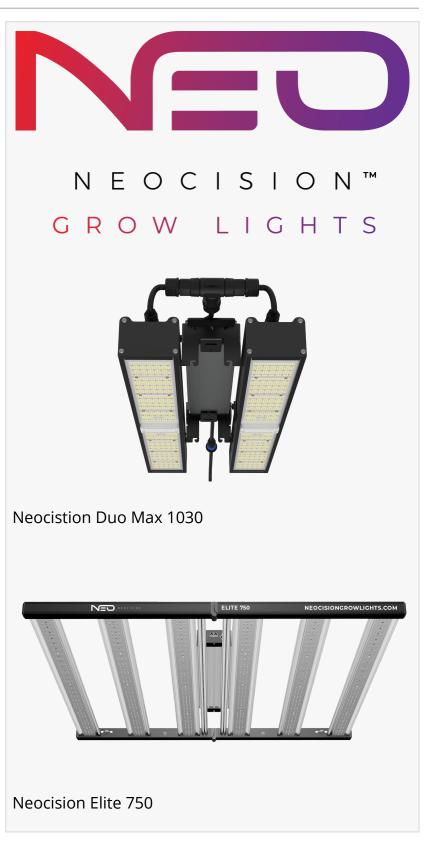

Elite 750 – <u>Neocision</u>'s newest high power LED flower light features a 21% blue and 44% red spectra with a peak at 660nm for flowering plants for increased PPF. This unique spectrum mix creates stronger plants with maximized red for increased photosynthesis resulting in quality bud formation and high rates of cannabinoid production levels.

Features include:

- Tested PPF efficacy of 2.88 umol/J and PPF of 2136 umol/s
- Manual dimming knob (100% to 10%, then off)
- RJ 14 ports for plug and play 0-10V control systems
- 6-bar folding design for fast and easy Installation

- Leading 660nm LED count 180 660nm diodes per fixture
- Industry-leading 7-year limited warranty
- Volt input range 200-277 VAC, 750 input watts +/- 5%

Duo Max 1030 – Neocision's first top light fixture for greenhouse and indoor grow facilities features excellent heat dissipation with a slim design, delivering a PPF exceeding 2900, more than 1.5 times the output of top quality 1000W double-ended HID greenhouse fixtures. The Duo Max also provides better light distribution and uniformity than single-bar LED greenhouse fixtures with less shade per watt.

Features Include:

- Tested PPF efficacy of 2.87 µmol/J and PPF of 2954 umol/s
- Wide input voltage 120-277 VAC (standard), 277-480 VAC (optional)
- Push & lock plugs at both AC and DC side for fast and easy Installation
- IP 66 Rating for Increased dust and water protection
- Industry-leading 7-year limited warranty
- Custom spectra up to 3600 PPF available