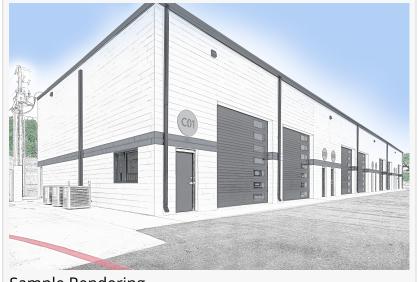

Sample Rendering

**Dripping Springs Site Plan** 

- ---- Electronic Door Locks
- ---- Masonry Construction with Best-in-Class Insulation
- ---- 24/7 access & ADA Accessible
- Options on Select Units
- ---- Balconies
- ---- Fenced Back Yards
- Parking, Parking Business runs on Parking!
- ---- Parking Ratio of 3:2/1,000 SF!
- ----- Typical Warehouse is only 1/1,000 SF
- ---- Shared & Common Parking Spaces
- ---- Dedicated Spots available for lease