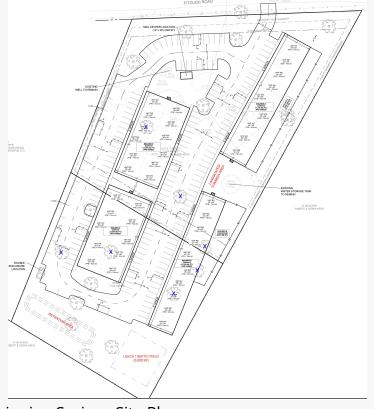

Sample Rendering

**Dripping Springs Site Plan** 

- ---- Electronic Door Locks
- ---- Masonry Construction with Best-in-Class Insulation
- ---- 24/7 access & ADA Accessible
- Options on Select Units
- ---- Balconies
- ---- Fenced Back Yards
- Parking, Parking Business runs on Parking!
- ---- Parking Ratio of 3:2/1,000 SF!
- ----- Typical Warehouse is only 1/1,000 SF
- ---- Shared & Common Parking Spaces
- ---- Dedicated Spots available for lease