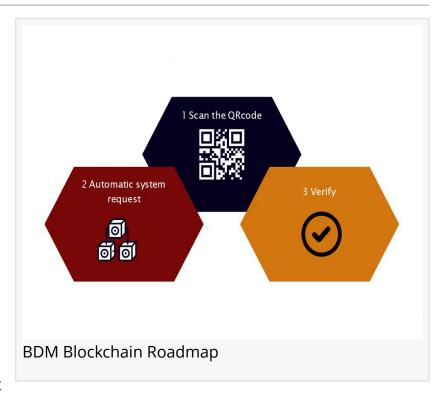

The automotive and digital sectors will benefit from innovative solutions provided by the BDM ecosystem. This service will transform how buyers and sellers, acquire, sell, and shop for vehicles. Owners and Sellers of vehicles will be able to interact with their vehicle's history report through the BDM site. Lenders and borrowers will have the advantage and exposure to an unadulterated, verified vehicle history. By providing the framework for good, complete communication between the consumer and the dealer, BDM will transform the online automobile market