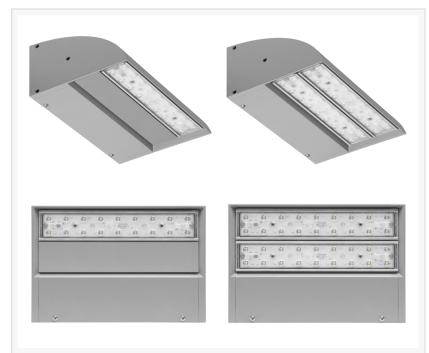

APTO features a durable die-cast aluminum housing and is IP66 wet location rated. It is finished with a saltspray rated powdercoat. Standard colors are bronze, black, white, or gray. Custom RAL finishes are available with a minimum order quantity. APTO is rated L70 @ 200,000+ hours. 10KA Surge protection is standard, and with an operating temperature range of -40°C to +50°C (-40°F to 122°C) it will last function in almost every place on Earth. A choice of 590nm Amber, 2200K, 3000K, 4000K, 5000K, or 5700K is available. Color rendering of of Ra>70 standard. Ra>80 and Ra>90 are option with 3000 Kelvin and above.

Full cut off precision optics distribute light where you want it and not up or where you don't want it.

With a choice of 12 different optics that control light distribution, full cut off optics, and optional backlight shielding, APTO distributes light where you want it and not up, in building windows, or any other place where you don't want it. 1-10v Dimming is standard. Available controls are a