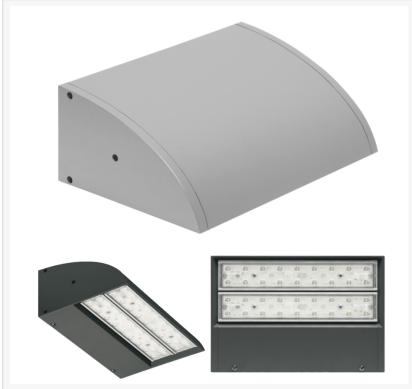

## New APTO Full Cutoff EXTREME-LIFE Wall Packs Can Be Customized to Meet Virtually All Lighting Ordinances

The new APTO EXTREME-LIFE wall packs are designed and manufactured to meet virtually all lighting ordinances such as turtle friendly and dark sky compliant.

WORCESTER, MA, USA, December 7, 2022 /EINPresswire.com/ -- Access Fixtures, an industry leader in commercial and industrial LED lighting, today announced the new APTO EXTREME-LIFE <u>LED full cutoff wall pack</u>. APTO EXTREME-LIFE Full Cutoff LED Wall Packs are designed and manufactured to meet virtually any lighting ordinances, to be vandal resistant, and to require virtually no maintenance. APTO wall packs are completely customizable in quantities from 1 to unlimited. With options such as 590 nm LEDs it is turtle friendly. With 2200 Kelvin LEDs, APTO mimics HPS light while supplying broad spectrum white light and excellent

APTO EXTREME-LIFE Full Cutoff LED Wall Packs are designed and manufactured to meet virtually any lighting ordinances, to be vandal resistant, and to require virtually no maintenance.

color rendering. With 2200 Kelvin or 3000 Kelvin LEDs, APTO is dark sky compliant. A broad selection of optics control the light distribution, limiting or eliminating light trespass. The construction is vandal resistant with field replaceable light modules. Higher wattage models will stay on even with one of the two light modules being hit by a bullet. Rated L70 @ 200,000 hours, APTO will stay in place for years to come with virtually no maintenance too.