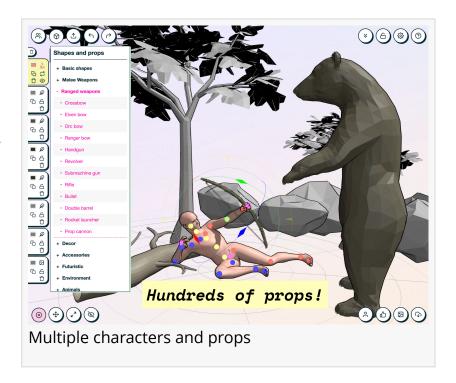

A big plus is the software's ability to import custom backgrounds, images, and 3D models (not to mention an overflowing prop library). This allows users to create scene

references that are tailored to their specific project, whether they are working on a character design, a landscape, or an abstract composition. With this feature, users can easily create art references that are perfect for their needs.