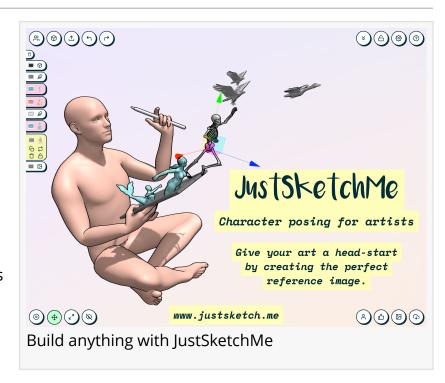

## JustSketchMe makes perspective easy for artists

JustSketchMe is a pose reference builder and 3D modeller for artists who need references before putting pen to paper.

CAPW TOWN, WC, SOUTH AFRICA, December 14, 2022 / EINPresswire.com/ -- JustSketchMe is a revolutionary new tool that allows users to quickly and easily create pose and art reference images for their art and design projects. With a simple and intuitive interface, JustSketchMe makes it easy for anyone to create professional-grade pose references, even if they have no previous experience with 3D modelling.

One of the key features of JustSketchMe is its wide range of customizable features and settings. Users can choose from a variety of models, including male, female, and androgynous figures, as well as a host of anime and fantasy characters. All the models are fully articulable to create a pose reference that is realistic and lifelike.