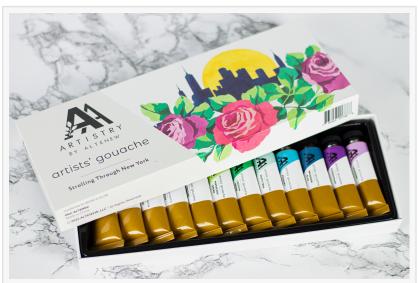

Altenew's first collection of Artists' Gouache was inspired by a brisk stroll through New York City.

hop on the <u>Altenew Card Blog</u>, followed by a video hop on YouTube, and ending with an Instagram hop. Each of these giveaway opportunities accompanied the launch of this new product with personalized inspirational projects, helping artists discover new ways to bring color to their art.

"

Our first collection of Artists'
Gouache was inspired by a
brisk stroll through New
York City. The colors lend
themselves perfectly to cool
cityscapes, floral gardens,
and modern portraits"

Jen Rzasa, Altenew CoFounder and VP of Product
Development

"Our first collection of Artists' Gouache was inspired by a brisk stroll through New York City. The colors lend themselves perfectly to cool cityscapes, floral gardens, and modern portraits," shared Jen Rzasa, Altenew Co-Founder and VP of Product Development.

The <u>Altenew Artists' Gouache</u> is a brand-new coloring medium added to Artistry by Altenew's new art line. In addition to Altenew's extensive collection of watercolor and ink products, this new paint medium provides artists with new and more diverse ways to express their creativity in various art forms. While many of the same coloring techniques can be used with watercolor and gouache paint, gouache is more opaque and offers artists the opportunity to create projects with a vibrant matte finish.

Artists looking to level up their projects and try out

professional-grade products are excited about the quality of the new gouache. The paint sets are highly pigmented with rich texture and feature a stunning array of colors to choose from. The inspiration behind the color palette explains the vibrant tones that make the Artists' Gouache so monumental.