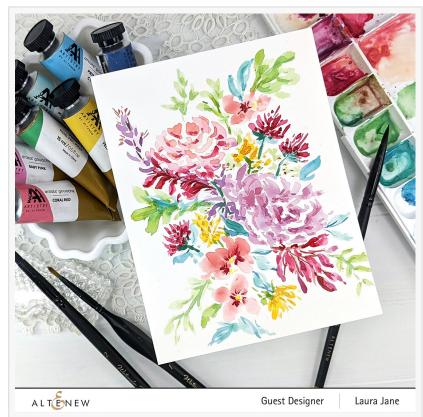

The <u>Altenew Artists' Gouache</u> is a brand-new coloring medium added to Artistry by Altenew's new art line. In addition to Altenew's extensive collection of watercolor and ink products, this new paint medium provides artists with new and more diverse ways to express their creativity in various art forms. While many of the same coloring techniques can be used with watercolor and gouache paint, gouache is more opaque and offers artists the opportunity to create projects with a vibrant matte finish.

Artists looking to level up their projects and try out

professional-grade products are excited about the quality of the new gouache. The paint sets are highly pigmented with rich texture and feature a stunning array of colors to choose from. The inspiration behind the color palette explains the vibrant tones that make the Artists' Gouache so monumental.