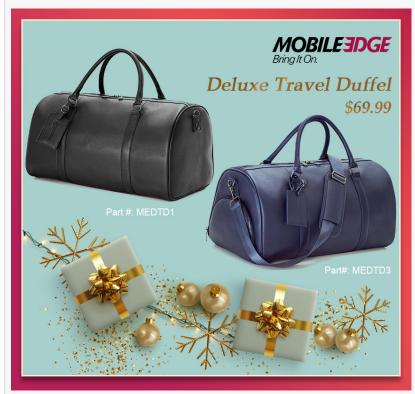

Here are a few top sellers from Mobile Edge, all available for under \$100:

Made of pebbled, vegan leather, Mobile Edge's <u>Deluxe</u> <u>Travel Duffel</u> is durable and it looks great. Its big main compartment includes two zippered pockets and two open slip pockets for personal items. A lined, zippered shoe compartment keeps soiled items separate from other gear.

Wrapped carry handles and a removable padded shoulder strap ensure user comfort. The duffel fits in virtually any overheard compartment and is perfect for the gym, an overnight trip, or a weekend getaway.

Holiday Travel Ready - The Commuter Backpack

Deluxe Travel Duffel - Your Go-Bag

trips with minimal gear when a backpack is an overkill.

Mobile Edge's Wireless Charging Mouse Pad is a 2-in-1 desktop solution that cuts down on tabletop clutter and cords. It provides an ultra-slim, solid surface mouse pad and doubles as a