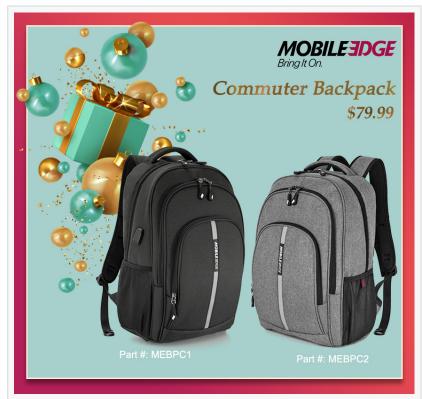

At just over two pounds, Mobile Edge's new Commuter Backpack is ideal for students and mobile

professionals looking for style and versatility. The Commuter may be lightweight, but its scratch-resistant, water-repellent fabric withstands rigorous use and activity. Three main compartments hold up to a 15-inch laptop, mobile devices, accessories, and files. A cool mesh, padded, back panel, and shoulder straps provide comfort, whether walking, biking, or traveling by bus, train, or plane. Lockable zippers offer anti-theft protection in public settings, while a reflective back panel provides high visibility for added safety.

Holiday Travel Ready - The Commuter Backpack

Deluxe Travel Duffel - Your Go-Bag

trips with minimal gear when a backpack is an overkill.

Mobile Edge's Wireless Charging Mouse Pad is a 2-in-1 desktop solution that cuts down on tabletop clutter and cords. It provides an ultra-slim, solid surface mouse pad and doubles as a