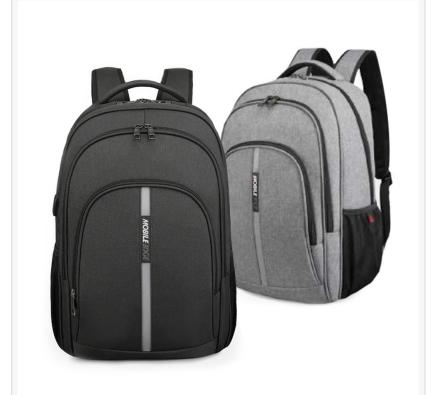

Mobile Edge's new Commuter Backpack is ideal for students and mobile professionals looking for style and versatility. At just over two pounds, the Commuter may be lightweight, but its scratch-resistant, water-repellent fabric withstands rigorous use and activity. Three main compartments hold up to a 15-inch laptop, mobile devices, accessories, and files. A cool mesh padded back panel, and shoulder straps provide comfort, whether walking, biking, or traveling by bus, train, or plane. Lockable zippers offer anti-theft protection in public settings, while a reflective back panel provides high visibility for added safety.