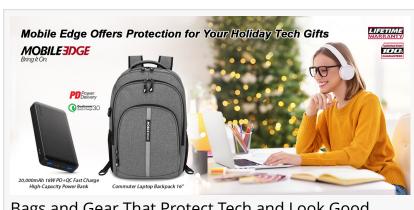

## Mobile Edge Offers Protection for Holiday Tech Gifts

Bags and Gear That Protect Tech and Look Good Doing It

YORBA LINDA, CA, UNITED STATES, December 28, 2022 / EINPresswire.com/ -- Now that they've got the tech, Mobile Edge helps consumers keep it protected and organized. Incredible site-wide holiday savings continue through December 30 on go-bags, protective cases, and more.

Mobile Edge's new Commuter Backpack is ideal for students and mobile professionals looking for style and versatility. At just over two pounds, the Commuter may be lightweight, but its scratch-resistant, water-repellent fabric withstands rigorous use and activity. Three main compartments hold up to a 15-inch laptop, mobile devices, accessories, and files. A cool mesh padded back panel, and shoulder straps provide comfort, whether walking, biking, or traveling by bus, train, or plane. Lockable zippers offer anti-theft protection in public settings, while a reflective back panel provides high visibility for added safety.