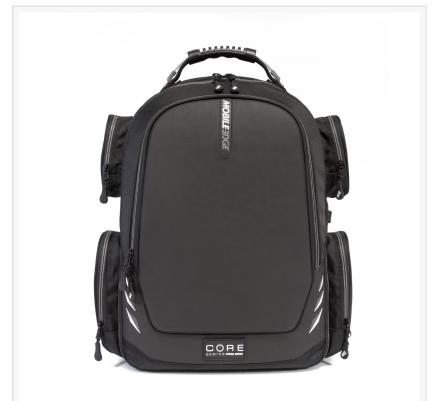

Top go-bags to help ring in the New Year include:

For gamers, the award-winning <u>CORE Gaming Backpack</u> includes dedicated storage for laptops, gaming consoles, and mobile devices. Four, zippered side pockets are perfect for stowing cables, a phone, a gaming mouse, water bottles, and personal items. Other highlights include a ballistic nylon exterior, a trolley strap for stacking on rolling luggage, and a checkpoint-friendly laptop compartment. The backpack also utilizes ScanFast™ checkpoint-friendly features to speed travelers through TSA checkpoints.

Also for gamers, CORE Gaming's Tactical Backpack, a TWICE VIP Award winner, offers customizable storage for gaming laptops, consoles, mobile devices, accessories, and personal

items. Made from ballistic nylon, the Tactical backpack also features a water-resistant, tear-proof, hideaway rain cover.