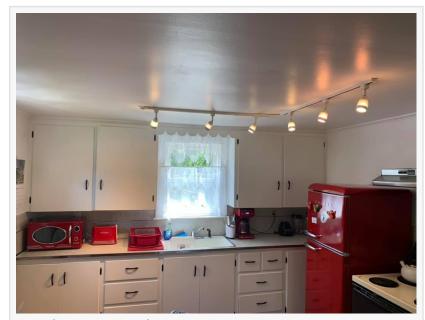

Martha's Vineyard House

the mid-twentieth century, the East Chop (Oak Bluffs) Martha's Vineyard cottage served as a place of respite for she, and her husband Joseph L. Pierce (PENN - Wharton) and family. Ms. Pierce's Great-Great Nephew Stephen R. McDow, his wife Rebecca J. McDow (PENN), his mother