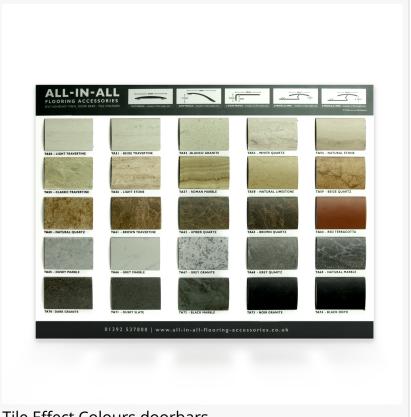

The latest edition is a collection of newly launched self-adhesive doorbars with a tile decor finish, available in stone, ceramic and vinyl designs in 25 different colours.

This collection is available in five popular <u>profiles</u> - flat, ramp, L-shape

Tile Effect Colours doorbars

nosing in 2.70m lengths and two Z profiles in 2-6mm and 6-10mm widths and 2.70m length. Ensuring a professional, quality finish to any flooring project these self-adhesive vinyl tile coloured doorbars are a great innovation and now enable a seamless transition between flooring from one tiled area to another - whether it is stone, ceramic or vinyl. The addition to the range of this new collection makes it even easier for homeowners and flooring fitters to find a perfect match to finish off flooring installations and further increases the multitude of flooring accessory options available through All-in-All Flooring Accessories.