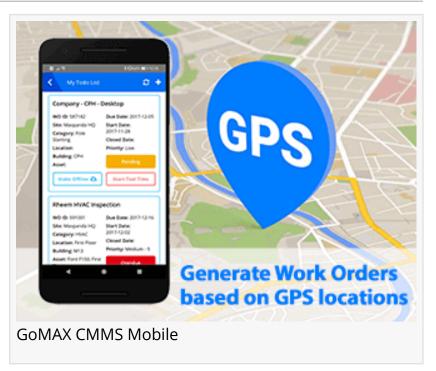

## GoMAX CMMS Mobile now includes Staff and Vendor GPS tracking

GoMAX CMMS Mobile now includes Staff GPS tracking for both iOS and Android versions

WINNIPEG, MANITOBA, CANADA, January 11, 2023 /EINPresswire.com/ --<u>GoMAX CMMS Mobile</u> is vital to providing a route to workmanship that is more efficient, as well as stress and strain free. Maintenance Management Software would be incomplete without a mobile option. Know where your staff or vendor are at all times during working hours. Assign them to a work order, verify location data using GoMAX CMMS Mobile GPS tracking solutions built into iOS and Android devices and the Map View in <u>Maxpanda CMMS</u>.