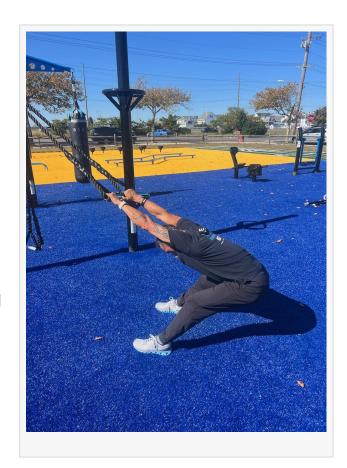

Suspension Elevate Training allows full body workouts with countless exercise options that can be scaled to any user's abilities. Plank and squat variations, rows or several push and pull exercises target the whole body with core strength and stability.

In addition to the Outdoor Elevate Trainers, various attachments allow to incorporate a battle rope station, resistance bands, Omni Bar, a step platform post, and the Elevate Trainer handles to perform power, strength, endurance, flexibility, core, and yoga exercises – all with only one tool.