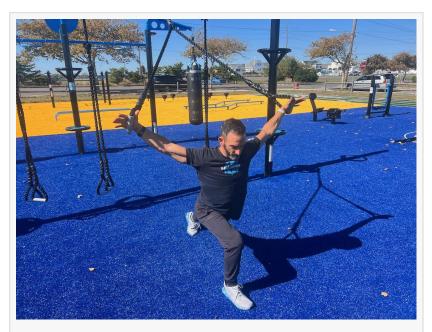

Suspension Elevate Training allows full body workouts with countless exercise options that can be scaled to any user's abilities. Plank and squat variations, rows or several push and pull exercises target the whole body with core strength and stability.

In addition to the Outdoor Elevate Trainers, various attachments allow to incorporate a battle rope station, resistance bands, Omni Bar, a step platform post, and the Elevate Trainer handles to perform power, strength, endurance, flexibility, core, and yoga exercises – all with only one tool.