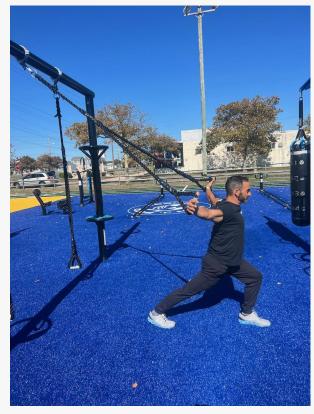

Suspension Elevate Training allows full body workouts with countless exercise options that can be scaled to any user's abilities. Plank and squat variations, rows or several push and pull exercises target the whole body with core strength and stability.

In addition to the Outdoor Elevate Trainers, various attachments allow to incorporate a battle rope station, resistance bands, Omni Bar, a step platform post, and the Elevate Trainer handles to perform power, strength, endurance, flexibility, core, and yoga exercises – all with only one tool.