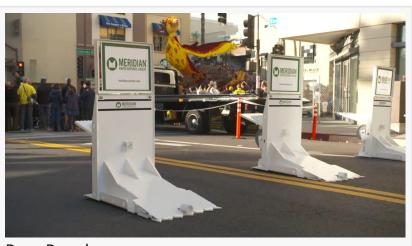

Rose Parade

America's favorite New Year's event, the Rose Parade in Pasadena, CA saw

Meridian's specialists secure the entire five and a half miles of the parade route.

In Florida, the <u>Archer 1200</u> Barriers created a security cordon for the inauguration of Governor

٢

Event organizers know they must create a safe zone for their crowded spaces. Parades, in particular, can be high risk events and that is why so many cities and companies are coming to us now."

Peter Whitford, Meridian CEO

Ron DeSantis, while at the NASCAR Safety Summit in North Carolina the Archer <u>Beam Gate</u> and its ease of use was a big talking point for the attendees.

"We're certainly off to a busy start for the year," said Peter Whitford, Meridian CEO. "More than ever these days event organizers know they must create a safe zone for their crowded spaces. Parades, in particular, can be high risk events and that is why so many cities and companies are coming to us now seeking a solution."