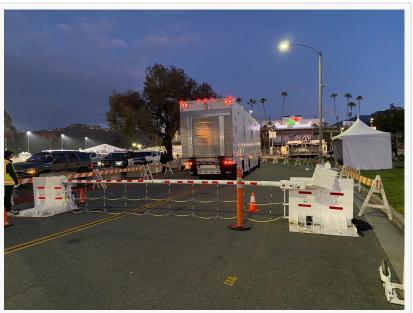

At the Rose Bowl game, attended by more than 80,000 fans, four of Meridian's Archer Beam Gates were used to control the high level of vehicle traffic entering the pedestrian areas while the Archer barriers were again in place across the entire footprint of the event.

The barriers, made of 700 lbs. of U.S. made steel are highly mobile which really mattered when within minutes of the last float passing in the Rose Parade the streets of Pasadena needed

Trucks entering the Rose Bowl through Meridian Beam Gates

to be reopened quickly. Within an hour the city was again open for business as usual.

This was just the start of a big year for Meridian. The Archer Barriers, with their Homeland Security rating, are now a common sight at sporting events across the U.S. Many NFL, MLB and MLS stadiums are protected by Meridian along with local events such as farmers' markets and fairs.