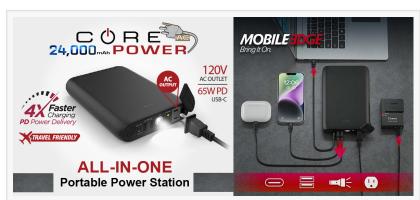

With four outputs, including a built-in AC outlet, this 65W powerhouse recharges practically anything, anytime. That includes charging up to four devices simultaneously. Plus, with a standard AC outlet, laptops can be connected using their regular chargers.

At 24,000 mAh (88WH), that's more than enough power to

charge a laptop or keep a smartphone charged to capacity for a week.

### **Highly Compatible**

Universal compatibility means the CORE 24000 can charge virtually any USB device, including smartphones, tablets, headsets, and more. It also comes with a 20W USB-C PD wall adapter and USB-C to USB-C charging cable.