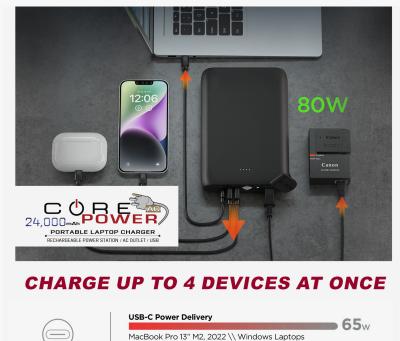

With four outputs, including a built-in AC outlet, this 65W powerhouse recharges practically anything, anytime. That includes charging up to four devices simultaneously. Plus, with a standard AC outlet, laptops can be connected using their regular chargers.

Charge Up to 4 Devices

protective laptop cases, messenger bags, backpacks, totes, and more for busy professionals,

road warriors, students, and gamers. Mobile Edge is known for its innovative and stylish designs, superior quality, lifetime warranty, and commitment to customer satisfaction. Many leading computer manufacturers rely on Mobile Edge to design and build custom cases for their products. # # #