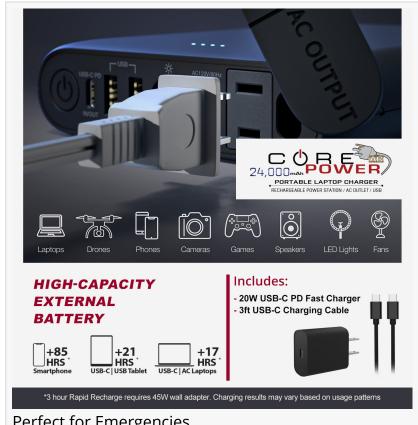

### **Highly Compatible**

Universal compatibility means the CORE 24000 can charge virtually any USB device, including smartphones, tablets, headsets, and more. It also comes with a 20W USB-C PD wall adapter and USB-C to USB-C charging cable.

### Perfect for Emergencies

Portable power is vital for maintaining today's mobile lifestyles

This press release can be viewed online at: https://www.einpresswire.com/article/616836773

EIN Presswire's priority is source transparency. We do not allow opaque clients, and our editors try to be careful about weeding out false and misleading content. As a user, if you see something we have missed, please do bring it to our attention. Your help is welcome. EIN Presswire, Everyone's Internet News Presswire™, tries to define some of the boundaries that are reasonable in today's world. Please see our Editorial Guidelines for more information.