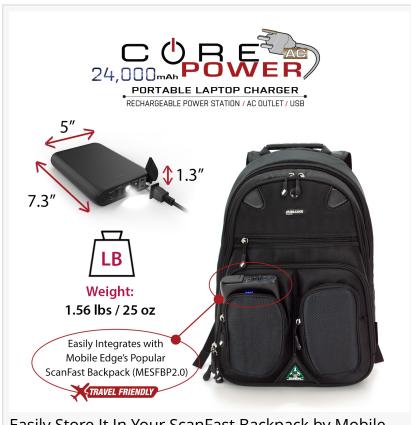

### Travel Friendly

Made for travel, this power pack's flatand-wide design makes it an easy fit for carry-on bags and backpacks. It packs the maximum power allowed to meet FAA carry-on requirements for lithium-ion batteries.

FOR REVIEW. Supplies are limited.

About Mobile Edge Founded in 2002, Mobile Edge produces award-winning, durable, and

Easily Store It In Your ScanFast Backpack by Mobile Edge

MacBook Pro 13" M2, 2022 \\ Windows Laptops **27W-45W** MacBook Air \\ Surface Go \\ Notebooks iPhone and iPad Fast Charge