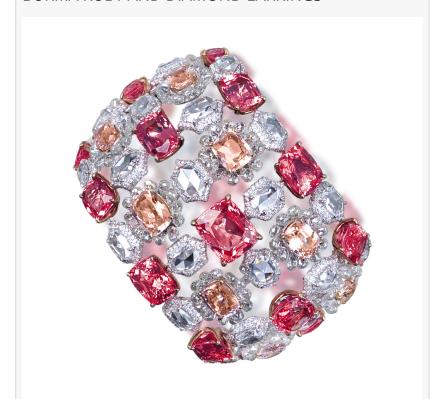

She wore a very rare natural colour Burma pink sapphire ring accompanied by Burma ruby and diamond earrings and a pink sapphire and diamond bangle.

Violet Fraser Moussaieff Jewellers +44 20 7290 1536 email us here

BURMA RUBY AND DIAMOND EARRINGS

PINK SAPPHIRE AND DIAMOND BANGLE

This press release can be viewed online at: https://www.einpresswire.com/article/617921641 EIN Presswire's priority is source transparency. We do not allow opaque clients, and our editors