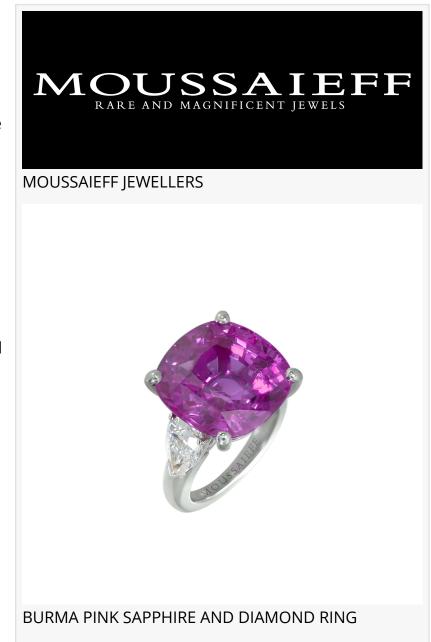

She wore a very rare natural colour Burma pink sapphire ring accompanied by Burma ruby and diamond earrings and a pink sapphire and diamond bangle.

Violet Fraser Moussaieff Jewellers +44 20 7290 1536 email us here

BURMA RUBY AND DIAMOND EARRINGS

PINK SAPPHIRE AND DIAMOND BANGLE

This press release can be viewed online at: https://www.einpresswire.com/article/617921641 EIN Presswire's priority is source transparency. We do not allow opaque clients, and our editors