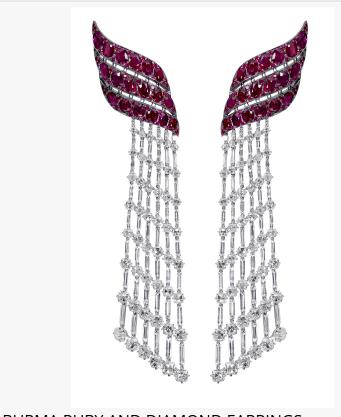

She wore a very rare natural colour Burma pink sapphire ring accompanied by Burma ruby and diamond earrings and a pink sapphire and diamond bangle.

Violet Fraser Moussaieff Jewellers +44 20 7290 1536 email us here

BURMA RUBY AND DIAMOND EARRINGS

PINK SAPPHIRE AND DIAMOND BANGLE

This press release can be viewed online at: https://www.einpresswire.com/article/617921641 EIN Presswire's priority is source transparency. We do not allow opaque clients, and our editors