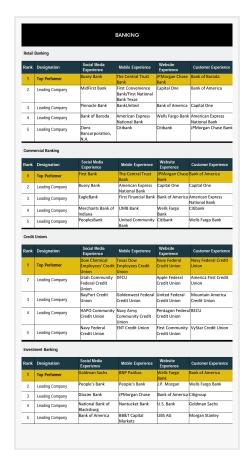

As part of its annual Digital Marketing of Financial Services Research and Analytics Initiative, the firm evaluates scores and ranks the top 100 companies in the U.S. (identified by AUM) in several verticals within the financial services industry: Asset Management, Wealth Management, Life Insurance, P&C Insurance, Retail Banking, Commercial Banking, Investment Banking and Credit Unions.

The research is completed at the end of each calendar year and results and insights are shared with sponsor participant firms during the ensuing year. Each financial services company is evaluated, scored and ranked via proprietary and rigorous models that the firm has developed and continues to evolve in four key areas of digital experience: Social Media Experience, Mobile Experience, Website Experience and Customer Experience.

The firm recognizes Leading Financial Services Companies

in Digital Experience for 2023 as those companies that are ranked among the top five companies

for each of the eight verticals and each of the four digital experience models. The firm also recognizes the #1 ranked firm as the Top Performer for the year.