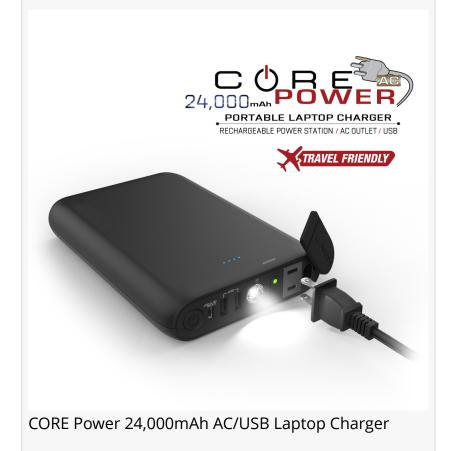

**ECO Laptop Messenger Bags** 

ScanFast™ Backpack 2.0

To keep tech charged whether on the grid or off, the <u>CORE Power 24,000mAh AC/USB Laptop</u> <u>Charger</u> makes the perfect travel companion. Lightweight, compact, and airplane-friendly, this mobile power pack can charge up to four devices at once. That includes packing enough power to charge a laptop.

Highlights include a standard AC outlet, dual High-Power USB Outputs, a fast-charge USB C port, plus word class safety features. The 24,000 comes with a 20W USB-C PD wall adapter and USB-C to USB-C charging cable. It's backed by a 100% customer satisfaction guarantee and a one-year warranty.