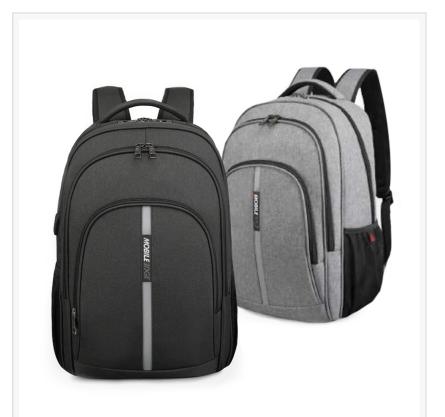

Mobile Edge's Commuter Backpack has become a favorite of students and mobile professionals looking for style and versatility. At just over two pounds, the Commuter may be lightweight, but its scratch-resistant, water-repellent fabric withstands rigorous use and activity. Three main compartments hold up to a 15-inch laptop, mobile devices, accessories, and files. Lockable zippers offer anti-theft protection in public settings, while a reflective back panel provides high visibility for added safety.