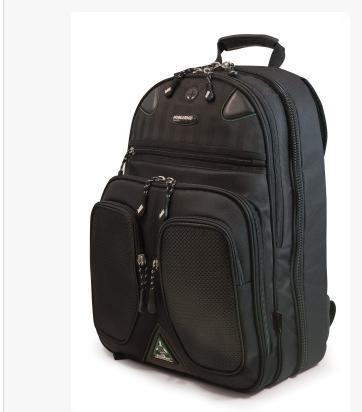

The ScanFast™ Backpack 2.0 lets frequent flyers keep their laptops in their pack when moving through airport security. It holds laptops up to 17 inches with plenty more room for mobile devices and accessories. It's also part of the Mobile Edge ECO Collection. The ScanFast Backpack uses eco-friendly rPET main materials derived from recycled water bottles and which reduces greenhouse gas emissions by 79% when compared with virgin materials.

**ECO Laptop Messenger Bags** 

ScanFast™ Backpack 2.0

To keep tech charged whether on the grid or off, the <u>CORE Power 24,000mAh AC/USB Laptop</u> <u>Charger</u> makes the perfect travel companion. Lightweight, compact, and airplane-friendly, this mobile power pack can charge up to four devices at once. That includes packing enough power to charge a laptop.