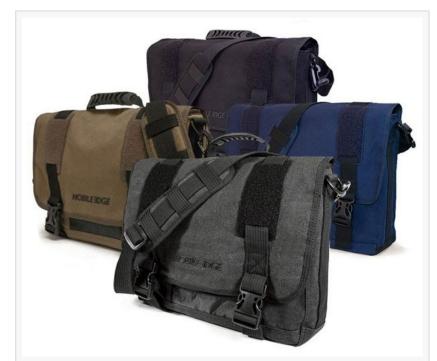

Below are a few top choices. There are many more. All

Mobile Edge products are backed by a 100% Customer Satisfaction Guarantee. How lucky is that?

Mobile Edge's ECO Laptop Messenger Bag is known for its quality, versatility, and minimal carbon footprint. Seen on the TV show, The Big Bang Theory, the ECO Messenger is made of all-natural cotton canvas. It's also light, weighing in at just over two pounds, but still full of features. Its

main, padded compartment holds laptops up to 17 inches, plus there are separate sections for files, folders, and accessories. Rugged, molded clips hold the front flap in place, keeping gear safe, secure, and easily accessible. It's available in black, charcoal, navy blue, and olive.