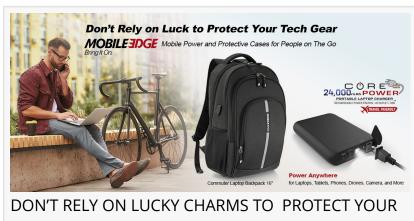

## Don't Rely On Lucky Charms To Protect Valuable Tech Gear

Mobile Power and Protective Cases for People on The Go

YORBA LINDA, CA, UNITED STATES, March 2, 2023 /EINPresswire.com/ --Relying on luck to safeguard mobile tech isn't much of a strategy. Neither is hoping a mobile device's battery keeps the power on all day long. Relying on proven mobile power and a protective laptop case, backpack, or messenger bag from Mobile Edge is.

Mobile Edge's Commuter Backpack has become a favorite of students and mobile professionals looking for style and versatility. At just over two pounds, the Commuter may be lightweight, but its scratch-resistant, water-repellent fabric withstands rigorous use and activity. Three main compartments hold up to a 15-inch laptop, mobile devices, accessories, and files. Lockable zippers offer anti-theft protection in public settings, while a reflective back panel provides high visibility for added safety.

**ECO Laptop Messenger Bags** 

ScanFast™ Backpack 2.0

To keep tech charged whether on the grid or off, the <u>CORE Power 24,000mAh AC/USB Laptop</u> <u>Charger</u> makes the perfect travel companion. Lightweight, compact, and airplane-friendly, this mobile power pack can charge up to four devices at once. That includes packing enough power to charge a laptop.