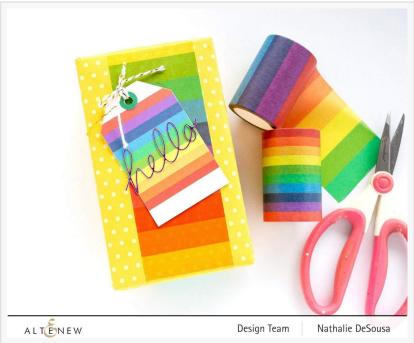

Tape

Tap

Washi tapes in various colors, sizes, and patterns are available at the Altenew store for crafters looking to upgrade their creative projects.

of designs and colors to choose from, Altenew's washi tape collection offers endless possibilities for creating unique and beautiful projects. Crafters everywhere are eager to get their hands on this must-have crafting supply and see the creative potential that Altenew's washi tape brings to the table.

able to join the giveaway by subscribing to the channel, liking the video, and commenting on how they use their own washi tapes.

The video garnered attention from crafters, as the company's wide washi tapes are a favorite among its audiences. Altenew's Wide Washi Tapes are bigger than the average washi tape and can be used to quickly make backgrounds, die-cuts, and embossed designs on an A2 card. These washi tapes are sized 114mm x 10m (4.49" x 32.8'), so it's no wonder why crafters are able to find nifty hacks with such a versatile and extensive tool.

Aside from these wide washi tapes, this

creative company's regular-sized and slim washi tapes are also one to beat. Customers can't get enough of the ingenious designs and colors. From rainbow stripes to pink swirls and even die-cut washi tapes, washi tape enthusiasts are sure to have a field day when they view the astounding products from Altenew's collection.

One of their most colorful washi tapes, Altenew's Block Rainbow Washi Tape is another crowd-favorite!

Crafters can find endless inspiration for using washi tape products on the Altenew Blog.

Moreover, Altenew's commitment to pushing the boundaries of paper crafting continues beyond their <u>washi tape releases</u>. They also offer a wealth of resources and inspiration for crafters, including tutorials, videos, and a blog filled with ideas and tips on how to use washi tape.