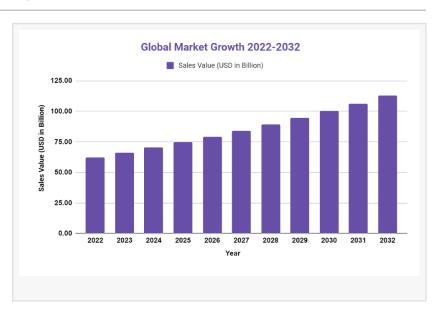

# Real World Evidence (RWE) Solutions Market Projected to Expand at a CAGR of 13.5% from 2023 to 2032, Data by Market.us

The real-world evidence/RWE solutions market is projected to reach a valuation of USD 5,671.07 Mn by 2032 at a CAGR of 13.5%, from USD 1,598.48 Mn in 2022.

The global real-world evidence/RWE solutions market is projected to reach a valuation of USD 5,671.07 Mn by 2032 at a CAGR of 13.5%, from USD 1,598.48 Mn in 2022.