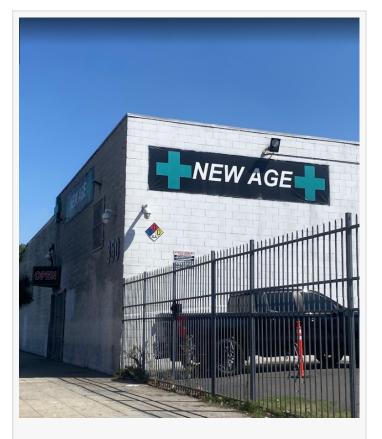

CA 90037, United States. To reach the dispensary, follow these simple directions:

Head south on S Broadway toward W 3rd St.

Turn right onto W 17th St.

Continue onto W Washington Blvd.

Turn left onto S Broadway.

Turn right onto W Martin Luther King Jr Blvd, and the dispensary will be on the left.

From Los Angeles International Airport (LAX):

Head east on World Way toward West Way.

Use the right two lanes to turn slightly right onto S Sepulveda Blvd.