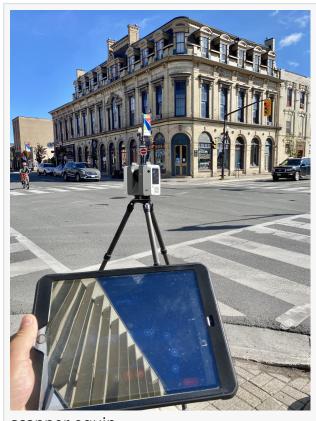

scanner equip

an unprecedented level of understanding about the facility's layout, features, and functionality. This advanced technology allows building structure owners to visualize and thoroughly understand the structure to be worked on in a new way, making it easier to identify potential problems and solutions, therefore, allowing clients to make more informed decisions about the building structure.