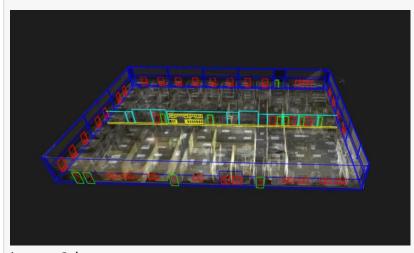

laser2

image 3d

DCMS Network's As-Built services provide construction and engineering teams with the accurate data needed to successfully plan, manage, and implement complex projects. With available 3D scanning technology and BIM software, clients can gain a better understanding of the current facility's layout, features, and functionality to identify potential problems before becoming costly mistakes. By staying compliant with industry regulations through as-built documentation, businesses will remain competitive in today's ever-changing market.