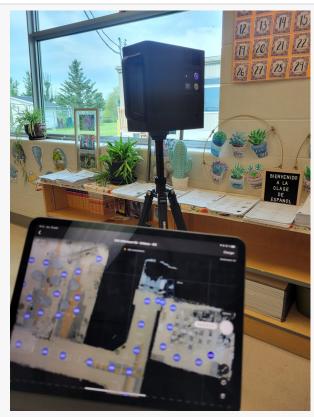

Businesses are using as-built services to quickly and accurately capture the existing conditions of a facility or structure. This allows companies to make informed decisions when planning renovations, expansions, or other projects. Additionally, many businesses are utilizing 3D services such as scanning and modeling to visualize spaces, enabling better communication and collaboration when planning new structures. This helps businesses save time and money by avoiding costly mistakes. Furthermore, as-built services are becoming increasingly important for