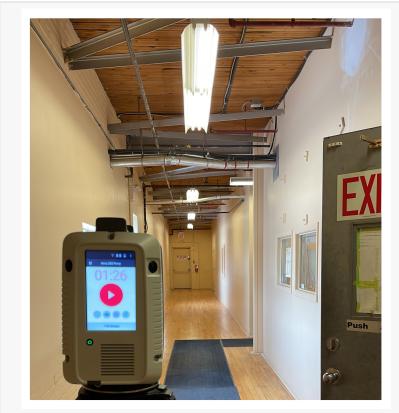

laser2

image 3d

DCMS Network's As-Built services provide construction and engineering teams with the accurate data needed to successfully plan, manage, and implement complex projects. With available 3D scanning technology and BIM software, clients can gain a better understanding of the current facility's layout, features, and functionality to identify potential problems before becoming costly mistakes. By staying compliant with industry regulations through as-built documentation, businesses will remain competitive in today's ever-changing market.