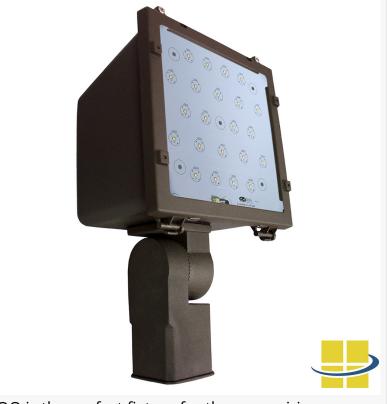

WORCESTER, MA, UNITED STATES, April 11, 2023 /EINPresswire.com/ -- Access Fixtures, an industry leader in commercial and industrial LED lighting, today announced the launch of a new line of 41W LED Flood Lights, FLOO, available in both 4000K and 5000K options. This flood light, listed for wet locations, has an IP65 Sealed LED Compartment and comes with EXTREME-LIFE rated L70 as standard, providing 308,000 hours of reliable lighting performance for years of maintenance-free functionality. The FLOO lighting range comes with a choice of mounts, including a knuckle mount as standard or an optional slip fitter mount as an additional extra, allowing for the light to be installed on a ground stake, electrical box, or a 2 <sup>3</sup>/<sub>4</sub>" O.D. tenon. Two different lighting optics are available, with wide flood optics provided as standard and 30° narrow optics available as an alternative, allowing for illumination exactly where you need it. Access Fixtures provide a 5-year warranty as standard for all fixtures in the FLOO range used at temperatures between -40°C and 50°C.

This fixture's classic, sleek style is provided by its die-cast aluminum housing and nickel-plated stainless steel hardware, which is finished with a Textured Architectural Bronze Powdercoat Finish Over a Chromate Conversion Coating, with custom colors available on request. With the