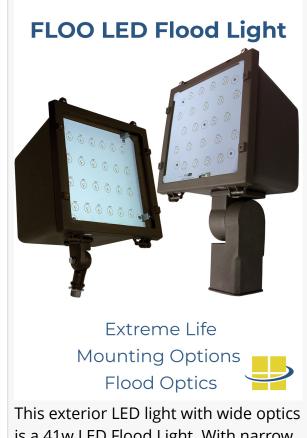

WORCESTER, MA, UNITED STATES, April 11, 2023 /EINPresswire.com/ -- Access Fixtures, an industry leader in commercial and industrial LED lighting, today announced the launch of a new line of 41W LED Flood Lights, FLOO, available in both 4000K and 5000K options. This flood light, listed for wet locations, has an IP65 Sealed LED Compartment and comes with EXTREME-LIFE rated L70 as standard, providing 308,000 hours of reliable lighting performance for years of maintenance-free functionality. The FLOO lighting range comes with a choice of mounts, including a knuckle mount as standard or an optional slip fitter mount as an additional extra, allowing for the light to be installed on a ground stake, electrical box, or a 2 <sup>3</sup>/<sub>4</sub>" O.D. tenon. Two different lighting optics are available, with wide flood optics provided as standard and 30° narrow optics available as an alternative, allowing for illumination exactly where you need it. Access Fixtures provide a 5-year warranty as standard for all fixtures in the FLOO range used at temperatures between -40°C and 50°C.

This exterior LED light with wide optics is a 41w LED Flood Light. With narrow optics it is an exterior grade spot light. EXTREME-LIFE rated.

"FLOO is an excellent flood light and with the narrow beam optics provides an exceptional value as an outdoor spot light", said Access Fixtures CEO, Steven Rothschild. "Couple this with the variety of mounts and EXTREME-LIFE rating, and it is clear that the FLOO is the perfect fixture for those requiring longevity, versatility, and reliability".

This fixture's classic, sleek style is provided by its die-cast aluminum housing and nickel-plated stainless steel hardware, which is finished with a Textured Architectural Bronze Powdercoat Finish Over a Chromate Conversion Coating, with custom colors available on request. With the