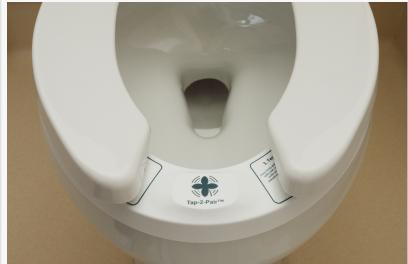

Posey Wireless Toilet Sensor

Simple instructions for use are printed directly on the Wireless Toilet Sensor to guide setup, which includes easy sensor placement on the front of the toilet bowl, underneath the toilet seat. Once active monitoring is confirmed and the patient is seated, the On Cue PRO Alarm will sound when the pressure on the sensor is removed. The Wireless Toilet Sensor is intended for single-patient use for up to 30 days. In addition to the instructions printed directly on the sensor, a paper version of the instructions for use (IFU) is included.

Pairing the Wireless Toilet Sensor with the On Cue PRO Alarm is quick and simple; the Tap-2-Pair® icons located on each device need only be aligned and tapped together. Compatibility with

the Posey Wireless Nurse Call Adapter further enhances caregiver convenience.