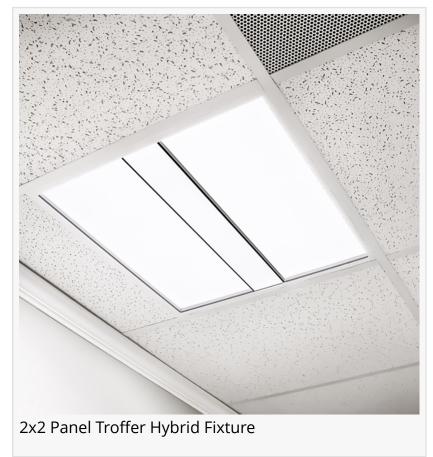

## 1000Bulbs Releases New PLT PremiumSpec LED Panel/Troffer Hybrid Fixtures

GARLAND, TEXAS, USA, April 18, 2023 /EINPresswire.com/ -- 1000Bulbs, America's largest lighting retailer, is excited to launch its newest innovation in commercial lighting, the LED panel/troffer hybrid fixture from PLT PremiumSpec. This cutting-edge fixture delivers the best of both worlds by seamlessly blending the premium aesthetic of a troffer fixture with the uniform light distribution of a panel fixture.

These fixtures are ideal for an extensive range of upscale commercial spaces, such as open-concept offices, design firms, hotels, restaurants, and retail stores. They offer a contemporary, sleek design that seamlessly integrates with any decor, delivering exceptional lighting performance and efficiency.

The LED panel/troffer hybrid fixtures provide three customizable wattage settings (25, 30, or 35 watts for the 1x4 and 2x2 selection and 30, 40, and 50 watts for the 2x4) to offer maximum flexibility in terms of light output and energy efficiency. Additionally, they provide three customizable color temperature settings (3500K, 4000K, and 5000K) to deliver optimal color rendering and ambiance. The fixtures are 1-10 Volt dimmable, enabling precision control of light output and energy usage.