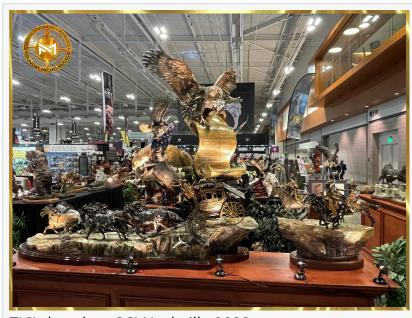

## Treasure Investments lead by Mark Russo surpass expectations once again at SCI Nashville 2023

BATTLE GROUND, WASHINGTON, UNITED STATES, May 2, 2023 /EINPresswire.com/ -- Foundry Michelangelo, a <u>Treasure Investments</u> Corporation company has once again achieved and even succeeded in all projections and expectations at their latest trade show SCI Nashville 2023. A perfect environment for TIC's <u>wildlife</u> and patriotic collection. The main showpiece of the event was the newly produced Life-Size Presidential American Patriot.

<u>Monuments</u> and eye-catching sculptures are Foundry Michelangelo's specialty. For years the company has been refining their production and quality to the point where they become recognizable. There was question in anyone's mind of what the centerpiece would be at SCI.

The Life-Size Presidential American Patriot is a 10 ft. masterpiece of artistic realism and design. Its creator, Lorenzo Ghiglieri, a native to the Pacific Northwest, loved all the nature and wildlife the region had to offer. Yet his admiration went deeper, he respected animals, especially Eagles, for their grace and how they would command their surroundings with their presence. His

creation of The Presidential America Patriot went beyond art, it was a tribute to the majestic animal and the power it portrayed. The Eagle is the representation of the US, and the Constitution it perches upon is the representation of its values, a combination of design and art that matched by no country and no artist.