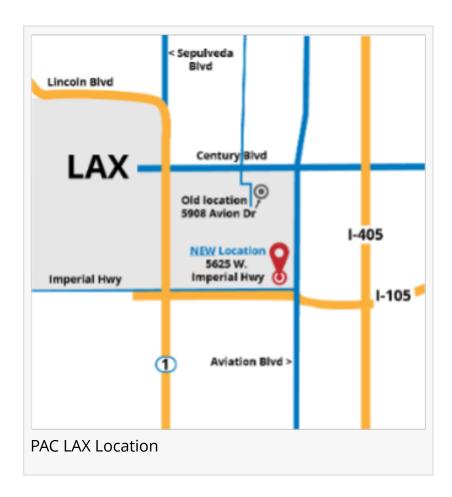

## Pacific Air Cargo Relocates at LAX

LOS ANGELES, CA, UNITED STATES, May 25, 2023 /EINPresswire.com/ -- Effective Saturday June 10, 2023, Pacific Air Cargo (PAC) will operate from a new base at Los Angeles International Airport (LAX). The new location at 5625 W. Imperial Hwy., Los Angeles, CA 90045 will allow the company to consolidate its corporate head office and warehouse operations into a single location.