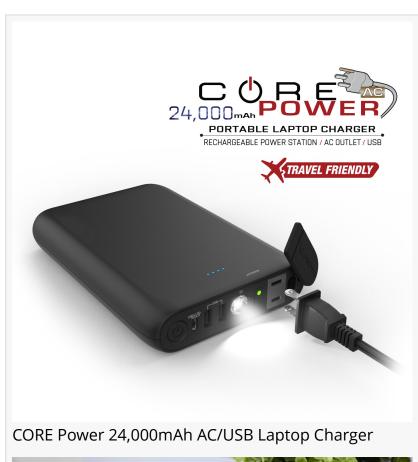

Mobile Edge recommends these two top performers:

The CORE 24000 Mah Capacity Power Brick is a serious charging solution, with an impressive 65W of power. It can simultaneously charge up to four devices, including a laptop. Plus, it's compact, lightweight, and airplane friendly.

Equipped with four outputs, including a built-in AC outlet, this device uses Smart Chip Technology to optimize charging for all connected devices. It also comes with world-class safety features that protect against overcharging, overheating, overvoltage, and short circuits.