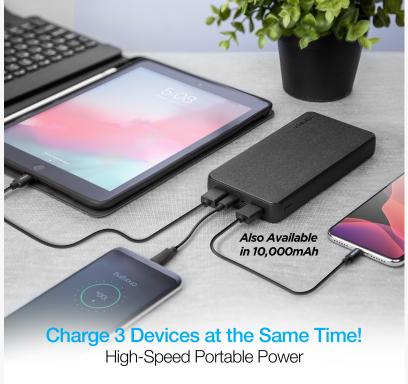

For those with lesser power demands, the 20,000mAh 18W PD+QC Fast Charge High-Capacity Power Bank is a popular choice. This slim, portable power bank can charge up to three devices simultaneously. Engineered with Qualcomm Quick Charge 3.0 technology, it can fast charge compatible devices from 0 to 50% in 30

20,000mAh 18W PD+QC Fast Charge High-Capacity Power Bank

minutes. This power bank is also protected against short circuits and overcharging.

All Mobile Edge cases, backpacks, and bags come with a Lifetime Warranty. All items sold by Mobile Edge come with a 100% Customer Satisfaction Guarantee.