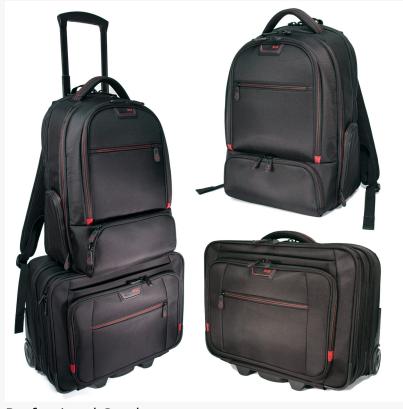

The <u>Professional Backpack and Rolling Case Combo</u> is a surefire way to impress a new boss or colleague. This matching combo offers style, versatility, and plenty of room for carrying gear and personal items. When backpacks get too heavy for daily commutes or overnight trips, this is the solution business travelers seek. Both are constructed from durable ballistic nylon to stand up to rigorous daily use.

The Rolling Case includes a five-stage telescoping handle, a padded carry handle for easy lifting, and free-rolling in-line skate wheels. The roller also features an adjustable, padded laptop compartment for laptops up to 17 inches, and a separate fleece-lined pouch for an iPad, tablet, or e-reader. A zippered front organizer section provides quick access to pens, cell phones, business cards, keys, cables, and other small accessories.

The matching Professional Backpack offers tons of organized storage and fits laptops up to 16 inches. It's also checkpoint friendly: in many cases, users can leave their laptops inside when passing through airport security.

NEW COMMUTER BACKPACK DESIGNED WITH STUDENTS, PROFESSIONALS, AND TRAVELERS IN MIND

Professional Combo

Both the backpack and the rolling case feature trolley straps for easy and secure stacking onto other luggage.