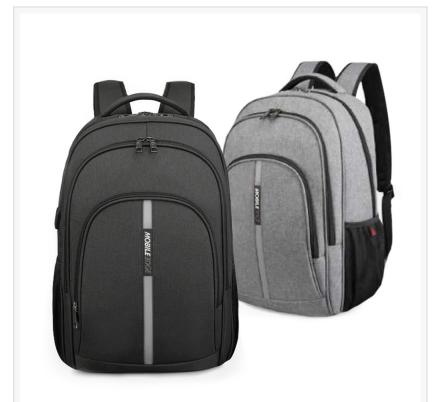

# **Top Carrying Solutions**

Equally at home in an office, dorm, or at the beach, the <u>Commuter Backpack</u> makes a great companion for today's young professionals and college students. At just over two pounds, it's super lightweight so users can move in comfort whether walking, biking, or riding a bus. It can hold up to a 16-inch laptop plus other small electronics, clothes, and even travel accessories.

The Commuter's sleek exterior is made of a scratch-resistant, non-abrasive Oxford fabric that is

also water-repellent. Lockable zippers offer anti-theft protection in public settings, while a reflective back panel provides high visibility for added safety. The Commuter even features an external USB port and charging cable for connecting devices to a mobile power bank inside.

NEW COMMUTER BACKPACK DESIGNED WITH STUDENTS, PROFESSIONALS, AND TRAVELERS IN MIND

Professional Combo

Both the backpack and the rolling case feature trolley straps for easy and secure stacking onto other luggage.