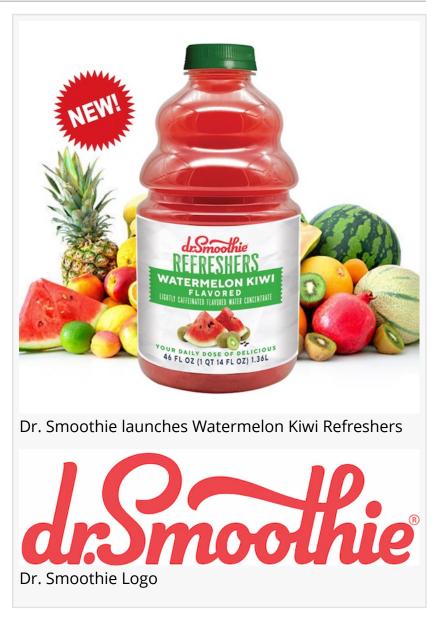

## Bevolution Group Brings a Surge of Energy to Juice with the Launch of Dr. Smoothie Watermelon Kiwi Refreshers

FULLERTON , CA, UNITED STATES, June 1, 2023 /EINPresswire.com/ -- Bevolution Group, one of the nation's most diverse and innovative beverage manufacturers, today announced the launch of Dr. Smoothie's Watermelon Kiwi Refreshers. This is the latest flavor of its widely successful Refreshers line of beverages to help consumers refresh and recharge with a hint of green coffee extract.

<u>Dr. Smoothie Refreshers</u> are crafted from real fruit juice and green coffee extract, which is a natural energy boost that consumers will love any time of the day. These fresh-tasting beverages offer more than just simple refreshment.

Dr. Smoothie Refreshers Watermelon Kiwi are available in 46 Fl oz, shelf-stable bottles and are sold to foodservice distributors or direct. For more information or to request

samples, visit www.drsmoothie.com/contact-us/.