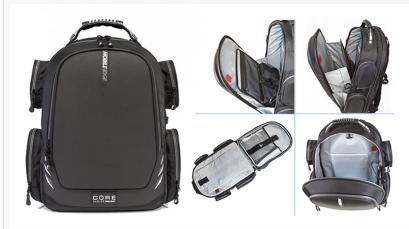

a padded compartment that comfortably fits 16-inch laptops and 17-inch MacBooks, it offers maximum protection. The zippered pockets provide convenient storage for cords, a mouse, and mobile power, keeping tech organized on the go. Designed to streamline airport screening, this briefcase features a trolley strap for convenient stacking on luggage. What's more, it embraces sustainability with its eco-conscious construction, utilizing rPET materials derived from recycled water bottles. Originally designed for gamers but embraced by professionals as a versatile go-bag, the award-winning **<u>CORE Gaming Backpack</u>** offers ample storage and top-notch protection. It fits laptops and gaming consoles like PlayStation, Xbox, and Nintendo Switch plus storage for cables, chargers, headphones, keyboards, and more. The CORE Gaming Backpack is available in three versions, including the limited-edition CORE Gaming Backpack with White Trim. Perfect for those seeking a unique, one-of-a-kind item, the special edition makes an ideal gift. Like other bags in Mobile Edge's ScanFast<sup>™</sup> collection, CORE Gaming Backpack is designed to speed travelers through airport security.

ScanFast<sup>™</sup> Backpack 2.0

Feature-Rich Award-Winning Special-Edition CORE Gaming Backpack

biking, or traveling. Lockable zippers offer anti-theft protection in public settings, while a reflective back panel provides high visibility for added safety.