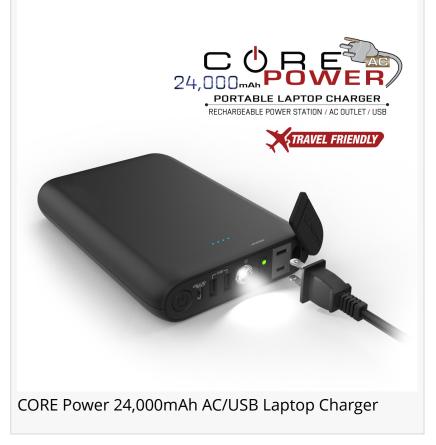

Don't Leave Home Without Power CORE Gaming's powerful new 24000 mAh Capacity Power Brick is the perfect solution for mobile power needs. Compact and lightweight, this airplane-friendly device features four outputs, including a built-in AC outlet, and can recharge four devices simultaneously. At 24,000 mAh (88WH), it can double a laptop's battery life or keep a smartphone charged for a week.