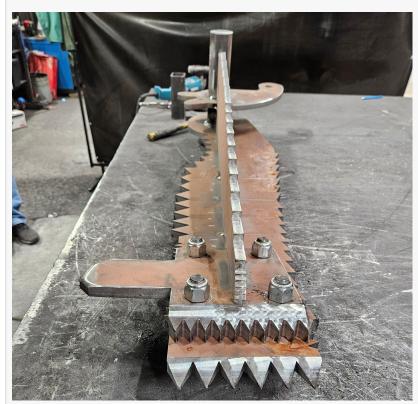

## Wicked Tree Puller from Everything Attachments

Quality By Design engineering comes to a new attachment, meet the Wicked Skid Steer Tree Puller

CONOVER, NORTH CAROLINA, UNITED STATES, June 28, 2023 /EINPresswire.com/ -- The Wicked Attachment Creator Ted Corriber has focused his engineering capabilities on a new attachment that will change the tree pulling world forever. The **Everything Attachments Wicked Tree** <u>Puller</u> features timing gears at the back of the jaws to keep them working together while pivoting on a 2.5" shaft of cold rolled steel. The Wicked jaws have serrations down the full length of each side and the top ridge for sawing against roots anywhere you may encounter them. The jaws are curved instead of flat like previous versions traditionally used. The curved jaws give a much better prying ability to use the full force of your machine to lift stubborn stumps out of the ground. The jaws are powered by a 3,500 PSI

Everything Attachments Wicked Tree Puller

Everything Attachments Wicked Tree Puller

cylinder with a 1.5" rod allowing you to grab smaller trees and ripping them straight out of the ground without having to dig at the root ball. The entire attachment is made out of Hardox 450 wear plate by global steel giant SSAB who prides themselves on formable steel with excellent wear properties. The end wear plates are reversible for double the life and easily replaceable and feature serrations for great penetration and sawing instead of a traditional backhoe tooth. Everything Attachments has always tried to put ease of use, longevity, and customer satisfaction first, and the Wicked Tree Puller is a great example of all these. It will last a lifetime, outperform the competition, and receive the decades of knowledge and experience from the Wicked staff at