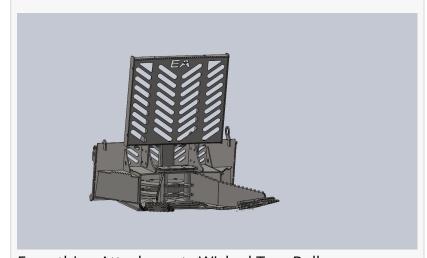

## Wicked Tree Puller from Everything Attachments

Quality By Design engineering comes to a new attachment, meet the Wicked Skid Steer Tree Puller

CONOVER, NORTH CAROLINA, UNITED STATES, June 28, 2023 /EINPresswire.com/ -- The Wicked Attachment Creator Ted Corriber has focused his engineering capabilities on a new attachment that will change the tree pulling world forever. The **Everything Attachments Wicked Tree** <u>Puller</u> features timing gears at the back of the jaws to keep them working together while pivoting on a 2.5" shaft of cold rolled steel. The Wicked jaws have serrations down the full length of each side and the top ridge for sawing against roots anywhere you may encounter them. The jaws are curved instead of flat like previous versions traditionally used. The curved jaws give a much better prying ability to use the full force of your machine to lift stubborn stumps out of the ground. The jaws are powered by a 3,500 PSI

Everything Attachments Wicked Tree Puller

Everything Attachments Wicked Tree Puller

cylinder with a 1.5" rod allowing you to grab smaller trees and ripping them straight out of the ground without having to dig at the root ball. The entire attachment is made out of Hardox 450 wear plate by global steel giant SSAB who prides themselves on formable steel with excellent wear properties. The end wear plates are reversible for double the life and easily replaceable and feature serrations for great penetration and sawing instead of a traditional backhoe tooth. Everything Attachments has always tried to put ease of use, longevity, and customer satisfaction first, and the Wicked Tree Puller is a great example of all these. It will last a lifetime, outperform the competition, and receive the decades of knowledge and experience from the Wicked staff at