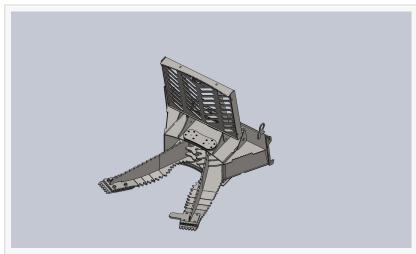

## Wicked Tree Puller from Everything Attachments

Quality By Design engineering comes to a new attachment, meet the Wicked Skid Steer Tree Puller

CONOVER, NORTH CAROLINA, UNITED STATES, June 28, 2023 /EINPresswire.com/ -- The Wicked Attachment Creator Ted Corriber has focused his engineering capabilities on a new attachment that will change the tree pulling world forever. The **Everything Attachments Wicked Tree** <u>Puller</u> features timing gears at the back of the jaws to keep them working together while pivoting on a 2.5" shaft of cold rolled steel. The Wicked jaws have serrations down the full length of each side and the top ridge for sawing against roots anywhere you may encounter them. The jaws are curved instead of flat like previous versions traditionally used. The curved jaws give a much better prying ability to use the full force of your machine to lift stubborn stumps out of the ground. The jaws are powered by a 3,500 PSI

Everything Attachments Wicked Tree Puller

Everything Attachments Wicked Tree Puller

cylinder with a 1.5" rod allowing you to grab smaller trees and ripping them straight out of the ground without having to dig at the root ball. The entire attachment is made out of Hardox 450 wear plate by global steel giant SSAB who prides themselves on formable steel with excellent wear properties. The end wear plates are reversible for double the life and easily replaceable and feature serrations for great penetration and sawing instead of a traditional backhoe tooth. Everything Attachments has always tried to put ease of use, longevity, and customer satisfaction first, and the Wicked Tree Puller is a great example of all these. It will last a lifetime, outperform the competition, and receive the decades of knowledge and experience from the Wicked staff at