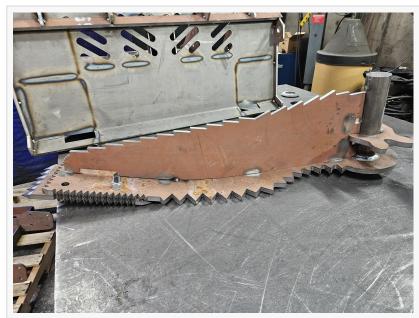

## Wicked Tree Puller from Everything Attachments

Quality By Design engineering comes to a new attachment, meet the Wicked Skid Steer Tree Puller

CONOVER, NORTH CAROLINA, UNITED STATES, June 28, 2023 /EINPresswire.com/ -- The Wicked Attachment Creator Ted Corriber has focused his engineering capabilities on a new attachment that will change the tree pulling world forever. The **Everything Attachments Wicked Tree** <u>Puller</u> features timing gears at the back of the jaws to keep them working together while pivoting on a 2.5" shaft of cold rolled steel. The Wicked jaws have serrations down the full length of each side and the top ridge for sawing against roots anywhere you may encounter them. The jaws are curved instead of flat like previous versions traditionally used. The curved jaws give a much better prying ability to use the full force of your machine to lift stubborn stumps out of the ground. The jaws are powered by a 3,500 PSI

Everything Attachments Wicked Tree Puller

Everything Attachments Wicked Tree Puller

cylinder with a 1.5" rod allowing you to grab smaller trees and ripping them straight out of the ground without having to dig at the root ball. The entire attachment is made out of Hardox 450 wear plate by global steel giant SSAB who prides themselves on formable steel with excellent wear properties. The end wear plates are reversible for double the life and easily replaceable and feature serrations for great penetration and sawing instead of a traditional backhoe tooth. Everything Attachments has always tried to put ease of use, longevity, and customer satisfaction first, and the Wicked Tree Puller is a great example of all these. It will last a lifetime, outperform the competition, and receive the decades of knowledge and experience from the Wicked staff at