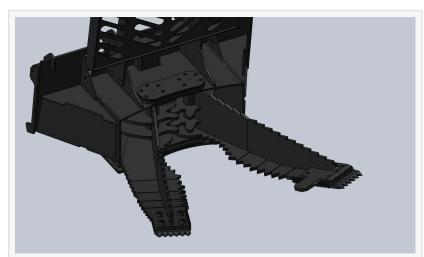

## Wicked Tree Puller from Everything Attachments

Quality By Design engineering comes to a new attachment, meet the Wicked Skid Steer Tree Puller

CONOVER, NORTH CAROLINA, UNITED STATES, June 28, 2023 /EINPresswire.com/ -- The Wicked Attachment Creator Ted Corriber has focused his engineering capabilities on a new attachment that will change the tree pulling world forever. The **Everything Attachments Wicked Tree** <u>Puller</u> features timing gears at the back of the jaws to keep them working together while pivoting on a 2.5" shaft of cold rolled steel. The Wicked jaws have serrations down the full length of each side and the top ridge for sawing against roots anywhere you may encounter them. The jaws are curved instead of flat like previous versions traditionally used. The curved jaws give a much better prying ability to use the full force of your machine to lift stubborn stumps out of the ground. The jaws are powered by a 3,500 PSI

Everything Attachments Wicked Tree Puller

Everything Attachments Wicked Tree Puller

cylinder with a 1.5" rod allowing you to grab smaller trees and ripping them straight out of the ground without having to dig at the root ball. The entire attachment is made out of Hardox 450 wear plate by global steel giant SSAB who prides themselves on formable steel with excellent wear properties. The end wear plates are reversible for double the life and easily replaceable and feature serrations for great penetration and sawing instead of a traditional backhoe tooth. Everything Attachments has always tried to put ease of use, longevity, and customer satisfaction first, and the Wicked Tree Puller is a great example of all these. It will last a lifetime, outperform the competition, and receive the decades of knowledge and experience from the Wicked staff at