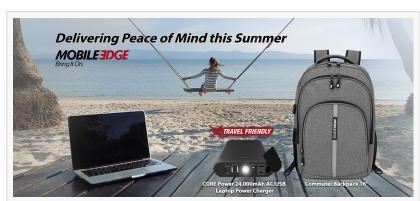

Versatile Go-Bags

Equally at home in an office, dorm, or at the beach, the Commuter Backpack makes a perfect companion for travelers. At just over two pounds, it's super lightweight so

users can move in comfort whether walking, biking, or riding a bus. It can hold up to a 16-inch laptop plus other small electronics, clothes, and even travel accessories. The Commuter's sleek exterior is made of a scratch-resistant, non-abrasive Oxford fabric that is also water-repellent. Lockable zippers offer anti-theft protection in public settings, while a reflective back panel provides high visibility for added safety. The Commuter even features an external USB port and charging cable for connecting devices to a mobile power bank inside.

Backup Mobile Power In today's increasingly mobile world, traveling with a reliable backup power source is a must, especially during long flights or when access to power is limited.

CORE Gaming's powerful new 24000 mAh Capacity Power Brick is the perfect solution for mobile power needs. Compact and lightweight, this airplane-friendly device features four outputs, including a built-in AC outlet, and can recharge four devices simultaneously. At 24,000 mAh (88WH), it can double a laptop's battery life or keep a smartphone charged for a week.