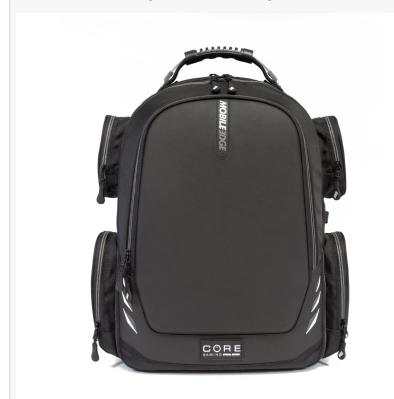

Originally designed for gamers but embraced by travelers as a versatile go-bag, the award-winning **CORE** Gaming Backpack offers ample storage and protection. It fits laptops and gaming consoles like PlayStation, Xbox, and Nintendo Switch plus storage for cables, chargers, headphones, keyboards, and more. The CORE Gaming Backpack is available in three versions, including the limited-edition **CORE Gaming Backpack with White** Trim. Perfect for those seeking a unique, one-of-a-kind item, the special edition makes an ideal gift. Like the Commuter, it also features an external USB port and charging cable for connecting to a mobile power bank.

For The Discerning Student... Bring It On!

Special Edition CORE Gaming Backpack with White Trim

laptops up to 17 inches with separate sections for files, folders, and accessories. It's available in

black, charcoal, navy blue, and olive.