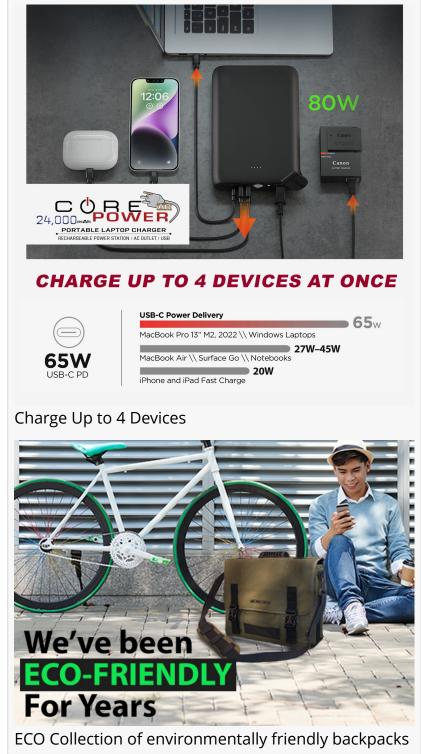

Backup Mobile Power In today's increasingly mobile world, traveling with a reliable backup power source is a must, especially during long flights or when access to power is limited.

CORE Gaming's powerful new 24000 mAh Capacity Power Brick is the perfect solution for mobile power needs. Compact and lightweight, this airplane-friendly device features four outputs, including a built-in AC outlet, and can recharge four devices simultaneously. At 24,000 mAh (88WH), it can double a laptop's battery life or keep a smartphone charged for a week.

For those with less-demanding power requirements, the 20,000 mAh 18W PD+QC Fast Charge High-Capacity Power Bank is ideal for charging tablets, smartphones, and smaller USB devices. Word class safety features

The Eco-Friendly Briefcase is the newest addition to our line of environmentally-friendly cases. A casual, lightweight alternative to the traditional briefcase, the ECO Briefcase is constructed of all-natural cotton canvas and recycled plastic fittings, with more than 80% of the case biodegradable and Earth-friendly. A dedicated padded computer compartment keeps laptops up to 16 inches protected, while an integrated tablet pocket and separate sections for files, folders, magazines, and accessories keep gear organized and accessible.

With its all-natural cotton canvas exterior, Mobile Edge's ECO Laptop Messenger Bag packs a minimal carbon footprint. Featured in LAPTOP Magazine's "Ultimate Mobility Top Tech" issue, this messenger bag holds