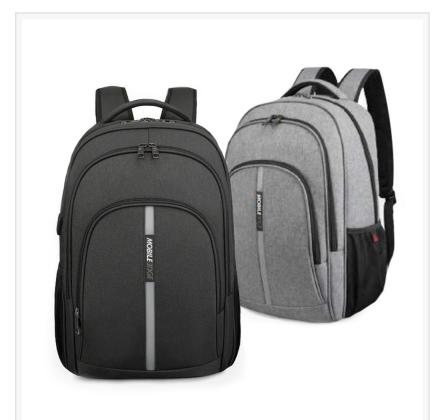

Versatile Go-Bags

Equally at home in an office, dorm, or at the beach, the Commuter Backpack makes a perfect companion for travelers. At just over two pounds, it's super lightweight so

users can move in comfort whether walking, biking, or riding a bus. It can hold up to a 16-inch laptop plus other small electronics, clothes, and even travel accessories. The Commuter's sleek exterior is made of a scratch-resistant, non-abrasive Oxford fabric that is also water-repellent. Lockable zippers offer anti-theft protection in public settings, while a reflective back panel provides high visibility for added safety. The Commuter even features an external USB port and charging cable for connecting devices to a mobile power bank inside.

Originally designed for gamers but embraced by travelers as a versatile go-bag, the award-winning **CORE** Gaming Backpack offers ample storage and protection. It fits laptops and gaming consoles like PlayStation, Xbox, and Nintendo Switch plus storage for cables, chargers, headphones, keyboards, and more. The CORE Gaming Backpack is available in three versions, including the limited-edition **CORE Gaming Backpack with White** Trim. Perfect for those seeking a unique, one-of-a-kind item, the special edition makes an ideal gift. Like the Commuter, it also features an external USB port and charging cable for connecting to a mobile power bank.