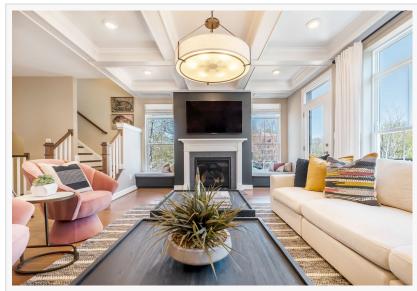

The three-story Clarion model home is an end unit with a front-load two-car garage with a 23-to-25-foot backyard overlooking mature, treed parkland. The home offers a 4th-level loft, a gas fireplace in the great room, hardwood

stairs on all levels and hardwood floors throughout the main level. The kitchen showcases elegant white cabinets with a contrasting black mocha island, quartz countertops, stainless-steel appliances, and a chimney hood and wall oven. The property also boasts a deck and patio, a fully fenced yard, and abundant designer features such as custom paint, wallpaper and built-ins. The model home is priced at \$999,990.

Den in Clarion model home

Kitchen in Clarion model home

Kitchen in Clarion model home

Carol L Morgan
Denim Marketing
+1 7703833360
email us here
Visit us on social media:
Facebook
LinkedIn
Instagram
YouTube