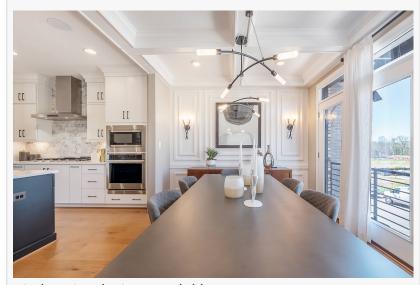

stairs on all levels and hardwood floors throughout the main level. The kitchen showcases elegant white cabinets with a contrasting black mocha island, quartz countertops, stainless-steel appliances, and a chimney hood and wall oven. The property also boasts a deck and patio, a fully fenced yard, and abundant designer features such as custom paint, wallpaper and built-ins. The model home is priced at \$999,990.

Den in Clarion model home

Kitchen in Clarion model home

Kitchen in Clarion model home

Carol L Morgan
Denim Marketing
+1 7703833360
email us here
Visit us on social media:
Facebook
LinkedIn
Instagram
YouTube