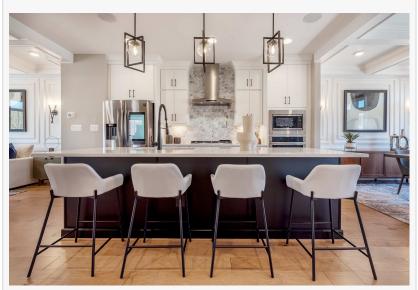

stairs on all levels and hardwood floors throughout the main level. The kitchen showcases elegant white cabinets with a contrasting black mocha island, quartz countertops, stainless-steel appliances, and a chimney hood and wall oven. The property also boasts a deck and patio, a fully fenced yard, and abundant designer features such as custom paint, wallpaper and built-ins. The model home is priced at \$999,990.

Den in Clarion model home

Kitchen in Clarion model home

Kitchen in Clarion model home

Carol L Morgan
Denim Marketing
+1 7703833360
email us here
Visit us on social media:
Facebook
LinkedIn
Instagram
YouTube