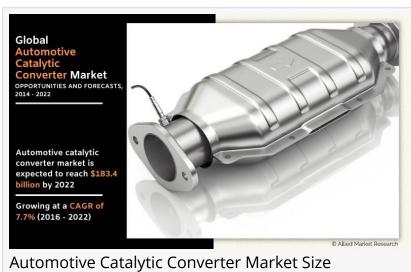

# Automotive Catalytic Converter Market Analysis, Trends, Top Manufacturers, Share, Growth, Statistics |

OREGAON, PORTLAND, UNITED STATES, July 7, 2023 /EINPresswire.com/ -- The global <u>automotive catalytic converter</u> market is driven by factors such as vehicle sales in emerging nations due to improved lifestyle and rising vehicle production and sales across the world. However, growing demand for electric and hybrid vehicles and high R&D expenditure restrain the market growth to some extent. Nevertheless, growing adoption of stringent emission norms is expected to provide ample growth opportunities in the upcoming years.

Allied Market Research published a Report titled, "Automotive Catalytic Converter Market by Type (Two-Way Oxidation Catalytic Converter, Three-Way Oxidation-Reduction Catalytic Converter, and Diesel Oxidation Catalyst), Catalyst (Platinum, Palladium, and Rhodium) - Global Opportunity Analysis and Industry Forecast, 2014-2022."