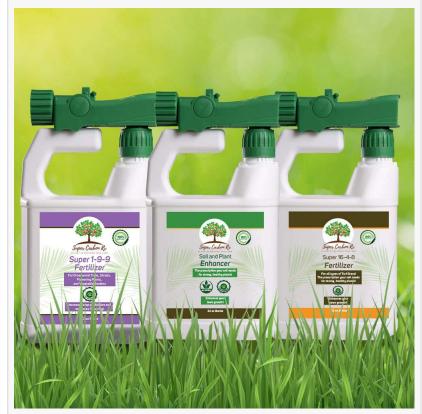

Super Carbon RX Products

Trusted Fertilizer Company

needs of green spaces and enable customers to select the most appropriate fertilizer for their lawns or ornamental plants.

As part of its ongoing commitment to excellence, Super Carbon RX continually invests in research and development to further enhance its fertilizer products. The company remains at the forefront of scientific advancements and is constantly exploring innovative approaches to ensure that its fertilizers deliver unrivaled results.