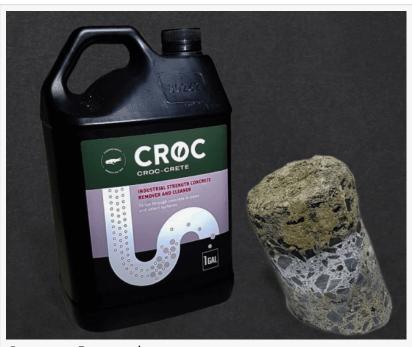

Concrete Removal

Concrete Dissolver Chemical

construction companies, and industrial operators seeking to streamline the concrete removal processes.

"Our mission at Croc Crete is to redefine the way concrete removal is approached," said the spokesperson at Croc Crete. "With our innovative chemical technology, we aim to empower professionals across the United States by providing them with a highly effective and eco-friendly

alternative to traditional concrete removal methods."

The key advantage of Croc Crete's commercial concrete dissolving chemical lies in its unique formulation, which allows for swift and thorough removal of concrete surfaces. By utilizing a proprietary blend of environmentally friendly ingredients, Croc Crete has successfully developed a non-corrosive and non-toxic solution that outperforms conventional concrete dissolving agents in both efficacy and safety.

One of the distinguishing features of Croc Crete's concrete dissolving chemical is its versatility. The product can effectively dissolve concrete on various surfaces, including floors, walls, foundations, and machinery. Whether dealing with stubborn deposits, accidental spills, or the need for controlled demolition, Croc Crete offers a reliable solution for diverse concrete removal scenarios.