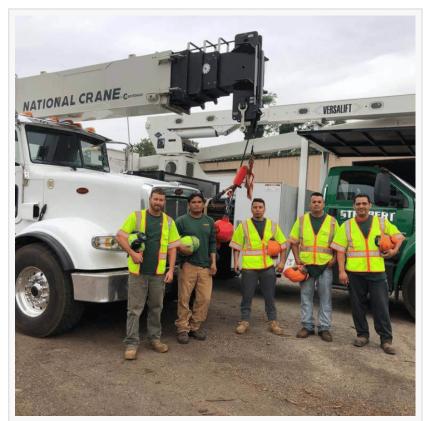

Strobert Tree Services excels in removing fallen trees from various situations, including roadways, cars, homes, and other structures. Available 24/7, their team is poised to respond promptly to emergency tree removal needs in Wilmington, Delaware, and the surrounding service areas.

What sets Strobert Tree Services apart is its commitment to preserving the integrity of your property. The tree removal process is executed meticulously to minimize damage to lawns and

landscapes, regardless of the tree size. Equipped with cutting-edge technology and machinery, including their low-impact crane designed to minimize landscape disruption, Strobert Tree Services ensures that your property's aesthetics are upheld throughout the process.

Safety remains a top priority for Strobert Tree Services. Their skilled heavy equipment operators adhere rigorously to OSHA safety guidelines, guaranteeing a secure working environment for their team and clients.