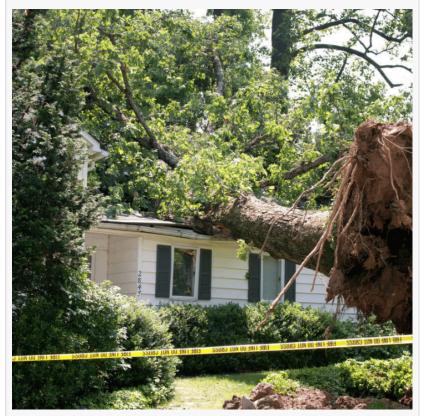

When the unforeseen occurs, and a tree falls on your property, quick and efficient action is paramount to minimize destruction and address safety concerns. Strobert Tree Services understands the urgency of such situations and is committed to offering immediate assistance through its dedicated <u>emergency tree service</u>.

Strobert Tree Services excels in removing fallen trees from various situations, including roadways, cars, homes, and other structures. Available 24/7, their team is poised to respond promptly to emergency tree removal needs in Wilmington, Delaware, and the surrounding service areas.

**Emergency Tree Services** 

Strom Damage in Wilmington, DE

**About Strobert Tree Services:** 

Strobert Tree Services, established in 2000, is a trusted name in tree care solutions in Wilmington, Delaware, and the surrounding areas. Their team of ISA-certified arborists specializes in a wide array of services, from routine tree maintenance to emergency tree removal, all executed with the highest level of expertise and professionalism.