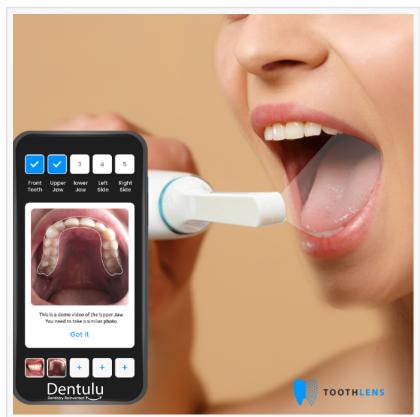

Self Screening powered by Artificial Intelligence

As digital healthcare rapidly gains

traction, Dentulu has emerged as a trailblazer at the forefront of integrating the top innovations in dentistry into its platform. Through this partnership, Dentulu and Toothlens are merging their strengths to provide unprecedented access to high-quality oral health assessment and care through mobile devices as well as intraoral cameras at home. Pictures of the teeth, gums, and oral cavity taken by patients can now be analyzed with artificial intelligence with alerts and notifications relayed back to the dental office to enhance overall patient care.

person dental consultations.

At the core of this collaboration lies the seamless integration of Toothlens' sophisticated AI technology with Dentulu's proprietary intraoral camera, the renowned MouthCAM. This synergistic synergy empowers patients to effortlessly capture intricate intraoral images via their personal phones and intra-oral devices at home, providing an intuitive and user-friendly means of monitoring their oral health. These images are seamlessly processed by Toothlens' Al algorithms, enabling rapid and comprehensive assessments of potential oral health concerns.

Dental practitioners stand to gain immensely from this dynamic partnership. The integration of Toothlens' Al capabilities equips them to seamlessly integrate cutting-edge technology into their practice, empowering them with enriched insights that facilitate remote patient monitoring, tailored treatment planning, and enhanced patient engagement, even in virtual settings. Patient's can be empowered with their own personal MouthCAM intraoral cameras or utilize their mobile phones to take intraoral pictures which will be analyzed by artificial intelligence for plaque, cavities, inflammation, recession and more. Not only will patients be able to self-assess ongoing changes in their oral health, clinicians will now have a powerful recall tool to help bring patients into their offices with the assistance of artificial intelligence.