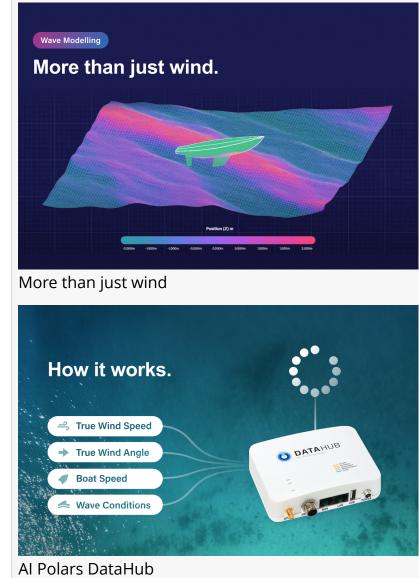

Using this feature is as easy as plugging in the PredictWind DataHub to your boat's instruments and activating AI Polars. The technology springs into action, capturing and interpreting vital data points like boat speed, wave conditions, true wind speed, and true wind angle. In addition, hydrodynamic modelling intricately predicts your boat's movement. In addition, the weather routing predicts the performance effect of the waves on the routing, offering the most precise routing output available.

With the inclusion of wave conditions and individual comfort preferences, PredictWind ensures

not just optimal but also comfortable routing. Al Polars also guarantee accurate data by smartly filtering out times when the boat is anchored, motoring, or motor sailing.