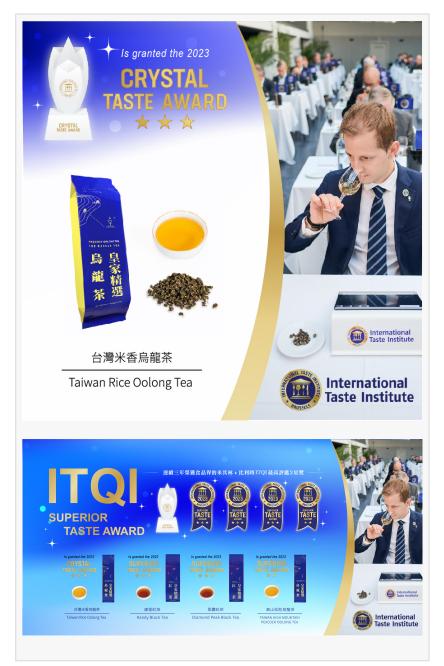

## Taiwan Rice Oolong Tea Wins Prestigious iTQi Crystal Award, Garnering Acclaim for Exquisite Flavor and Unmatched Quality

Crafting Excellence: Taiwan Rice Oolong
Tea's Journey to Triumph

TAICHUNG CITY, TAIWAN, August 23, 2023 /EINPresswire.com/ -- Empire Eagle Food, a leading innovator in the tea industry, is thrilled to announce a momentous achievement: its Taiwan Rice Oolong Tea has been honored with the prestigious iTQi (International Taste & Quality Institute ) Crystal Award. This remarkable accomplishment underscores the company's commitment to excellence and innovation in the realm of premium teas.

Crafting Excellence: Taiwan Rice Oolong Tea's Journey to Triumph Empire Eagle Food has consistently

been a trailblazer in the world of teas, and its latest achievement is a resounding affirmation of its dedication to crafting remarkable products. The iTQi(International Taste & Quality Institute) Crystal Award is an esteemed recognition of Taiwan Rice Oolong Tea's unparalleled flavor and impeccable quality, marking it as a truly exceptional choice for tea enthusiasts worldwide.

"We are delighted to receive the iTQi Crystal Award for our Taiwan Rice Oolong Tea," said James Tseng, CEO of Empire Eagle Food. "This award not only reflects the dedication of our skilled artisans but also celebrates the rich heritage of Taiwanese tea culture that we aim to share with the world."